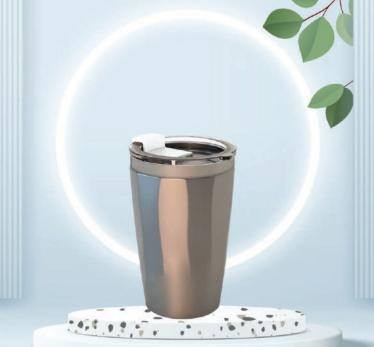

### Mokka

U Shaped Ceramic Mug The Mokka U Shaped Ceramic Mug is a 12oz mug that comes in a matching gift box.

🚫 Colors - 🌒 🛑 🛑 🛑

Ideal for gift C Affordable

O U Shape

Agora Double Wall Stainless Steel Cup The Agora Double Wall Stainless Steel Cup keeps beverages warm for hours and is an easy-to-carry tumbler, making it perfect for on-the-go coffee drinkers.