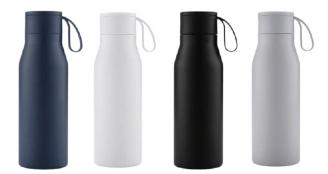

### Steba

Vacuum Bottle with Loop Steba is a stainless steel water bottle with thermal insulation that keeps cold drinks cold for 24 hours and hot drinks hot for 8 hours. It is designed with a double wall and has a carry handle to prevent leaks.