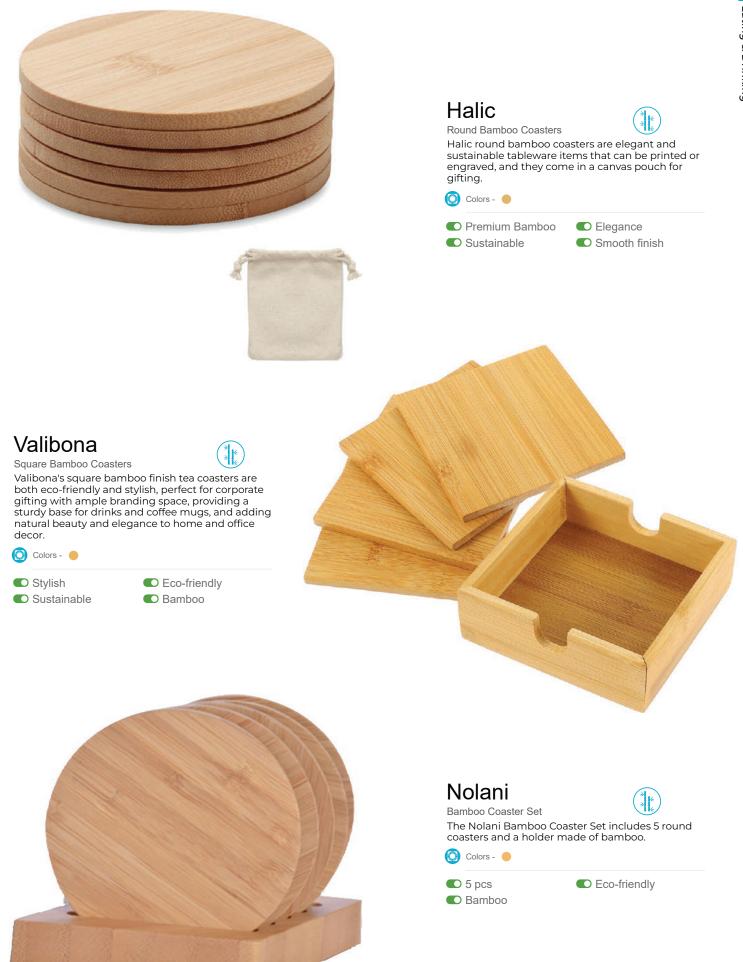

### Taika

Basic White Top Square Coasters

Taika's basic white top square coasters made of cork and with a white top are stylish and durable corporate gifts that can be branded and come in a canvas cotton pouch.

| Colors -                                 |          |  |
|------------------------------------------|----------|--|
| <ul><li>Classy</li><li>Durable</li></ul> | C Unique |  |
|                                          |          |  |