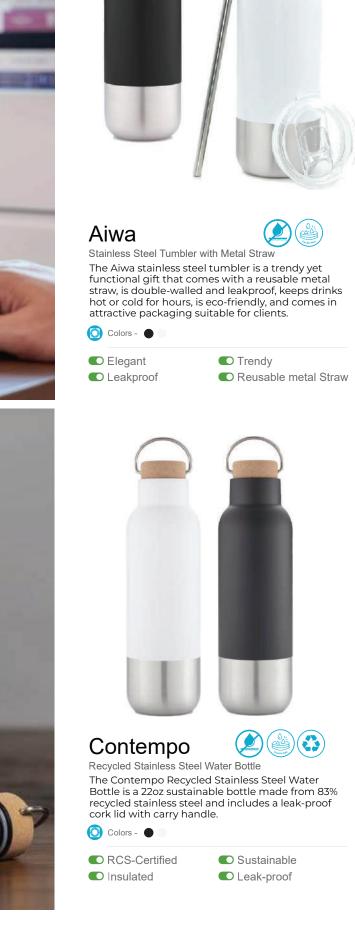

06

Calypso Tumbler Pro

steel double wall geometric mug suitable for both hot and cold drinks.

Hot/cold
 Geometric Shape
 Recycled Stainless Steel

Calypso Flask Pro

The Calypso Flask Pro is a flask made from recycled stainless steel, with a dual wall, rotating ergonomic handle and geometric shape that can keep hot and cold liquid for up to 18 hours.

Ergonomic DesignHot/ColdRecycled Stainless Steel

Eating & Drinking

Aguavida Glass Tumbler with Recycled Sleeve

The Aguavida Glass Tumbler is a 16oz reusable glass cup with a recycled polypropylene sleeve that is detachable and can be properly washed and recycled, making it a sustainable option.