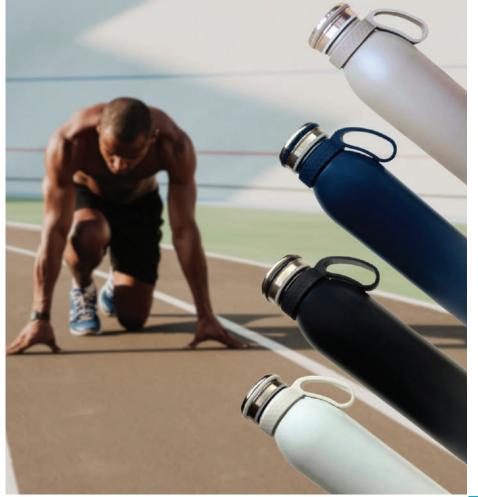

06

Calypso Tumbler Pro

steel double wall geometric mug suitable for both hot and cold drinks.

Hot/cold
 Geometric Shape
 Recycled Stainless Steel

Calypso Flask Pro

The Calypso Flask Pro is a flask made from recycled stainless steel, with a dual wall, rotating ergonomic handle and geometric shape that can keep hot and cold liquid for up to 18 hours.

Ergonomic DesignHot/ColdRecycled Stainless Steel

Eating & Drinking

Aguavida Glass Tumbler with Recycled Sleeve

The Aguavida Glass Tumbler is a 16oz reusable glass cup with a recycled polypropylene sleeve that is detachable and can be properly washed and recycled, making it a sustainable option.