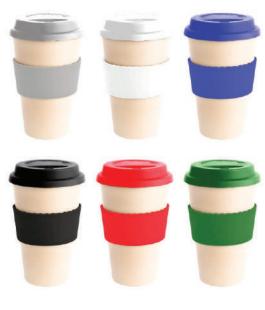

# Jivago Wheatstraw Mugs

Jivago is an eco-friendly and reusable 350ml coffee mug with a silicone grip that is dishwasher safe and comes packed in a kraft paper gift box.