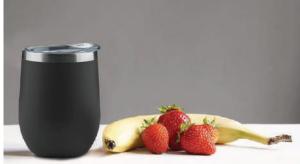

### Balade Drinkware Set

This double vacuum insulated travel cup made of high-quality materials can keep liquids hot or cold for 12 hours and comes with a multi-function cup cover for spill-free pouring. It is made of durable food grade 304 stainless steel and is suitable for daily use on travel, hikes or at school or work.