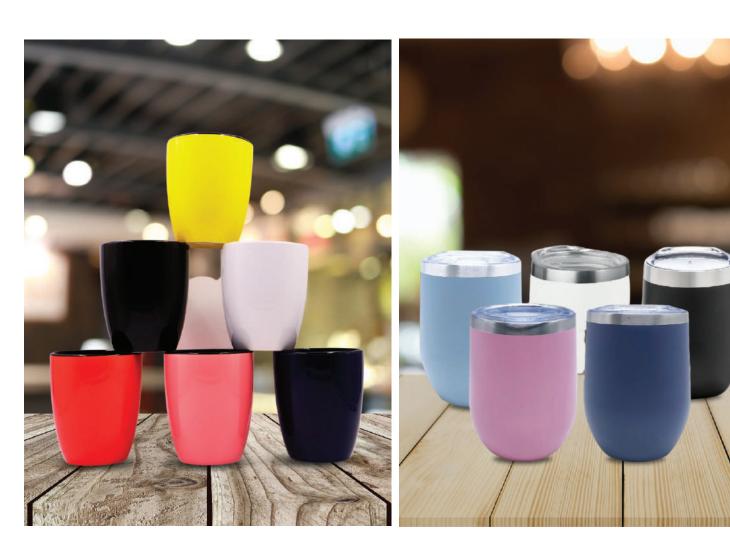

# Calypso Tumbler Double Wall Vacuum Tumbler

The Calypso tumbler has a sleek, unique design, a 330ml capacity, and is made from 304 stainless steel with double walled construction.

- 🔘 Colors 🕚
- 330 MLDouble Wall

Geometric Design8 Hours Hot, 16 Hours Cold