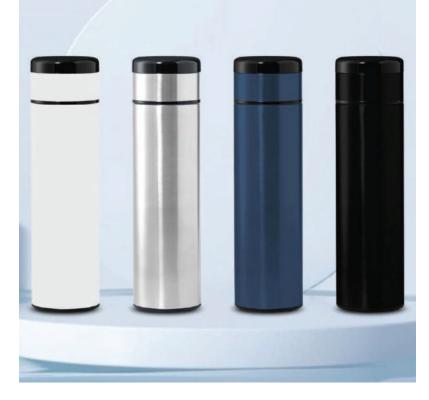

#### Totoshi Copper Insulated Stainless Steel Bottle

This bottle has a copper-insulated vacuum design with two walls made of stainless steel. It can hold up to 500 ml and is leak-proof. It's a great option for keeping your preferred drink hot for 12 hours or cold for 20 hours whenever you're on the go. It comes in eight different lively colors.