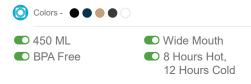

### Olimba

Stainless Steel Water Bottle

If you want a reusable water bottle that can keep your beverages hot or cold for hours and won't cause any condensation on the outside, Olimba is the perfect choice for you. With its double-walled vacuum stainless steel construction and a capacity of 450ml, it's the only bottle you'll need.