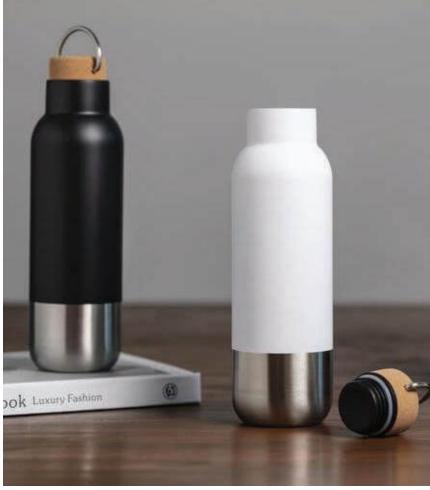

### Shinu

Stainless Steel Bottle with Bamboo Lid Shinu is a reliable water bottle option that is perfect for those who care about the environment. Made of stainless steel and designed with two walls, it's leakproof and able to maintain hot liquids for 8 hours and cold liquids for 24 hours. It has a capacity of 560ml.