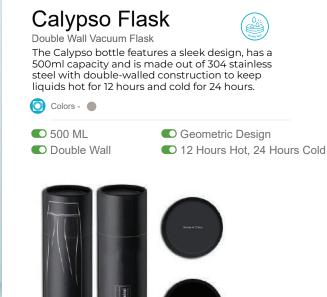

# Calypso Tumbler Double Wall Vacuum Tumbler

The Calypso tumbler has a sleek, unique design, a 330ml capacity, and is made from 304 stainless steel with double walled construction.

- 🔘 Colors 🕚
- 330 MLDouble Wall

Geometric Design8 Hours Hot, 16 Hours Cold