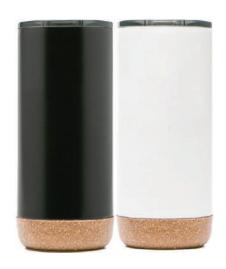

### Libon

Stainless Steel Tumbler with Cork Base The Libon vacuum insulated coffee mug has unique cork detail, keeps drinks hot for 5 hours and cold for 15 hours, and has a 180ml capacity.

### Kivera

Stainless Steel Mug with Cork Base

Stainless steel travel coffee mug designed with a cork base, featuring a double-walled vacuum insulation. Can hold 480ml of liquid.

C Sustainable

**480 ML** 

Double Wall
Tall Mug

### Malave

Stainless Steel Mug with Cork Base

A water bottle made of stainless steel that is double insulated and comes with a handle and base made from cork. The bottle can accommodate 500ml of liquid.