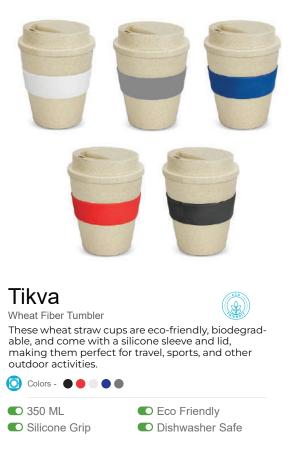

# Jivago Wheatstraw Mugs

Jivago is an eco-friendly and reusable 350ml coffee mug with a silicone grip that is dishwasher safe and comes packed in a kraft paper gift box.