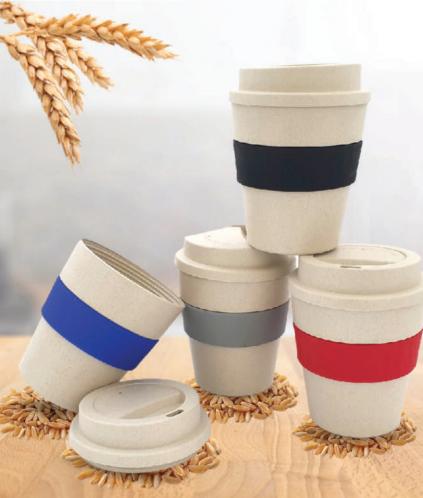

# Jivago Wheatstraw Mugs

Jivago is an eco-friendly and reusable 350ml coffee mug with a silicone grip that is dishwasher safe and comes packed in a kraft paper gift box.