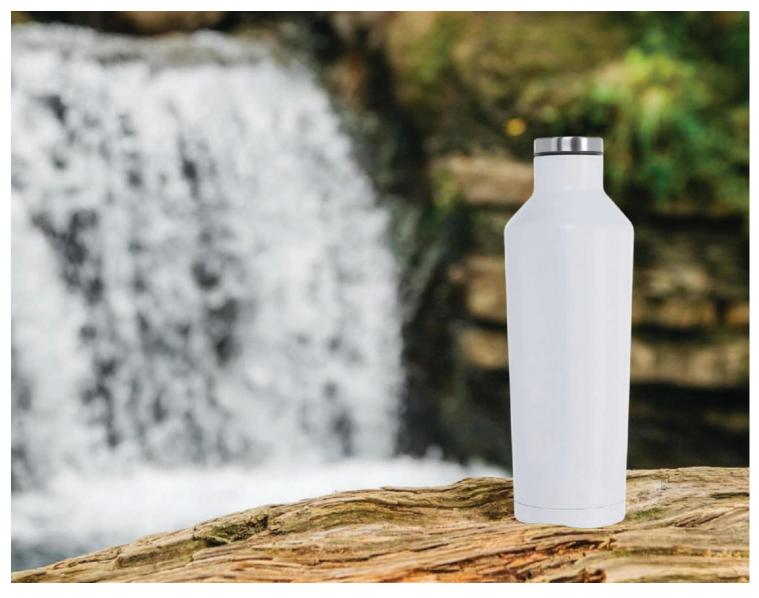

### Olimba

Stainless Steel Water Bottle

If you want a reusable water bottle that can keep your beverages hot or cold for hours and won't cause any condensation on the outside, Olimba is the perfect choice for you. With its double-walled vacuum stainless steel construction and a capacity of 450ml, it's the only bottle you'll need.