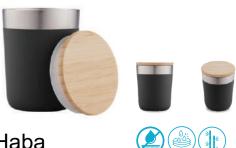

### Haba

Stainless Steel Mug with Bamboo Lid With its dual-wall structure, durable materials, and leak-proof design, the Haba coffee mug is a reliable and eco-friendly option. This stainless steel mug can keep hot beverages hot for up to 5 hours and cold beverages chilled for up to 15 hours. It fits comfortably in most coffee machines and can hold 300ml of fluid.