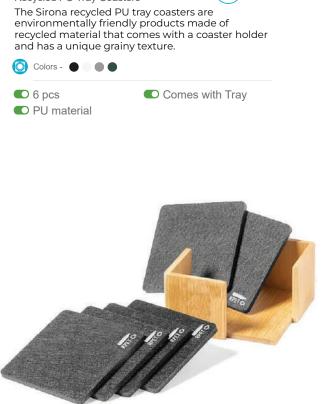

### Kazemi

RPET Felt Coaster with Bamboo Stand The Kazemi RPET Felt Coaster with Bamboo Stand is a set of 6 fully recyclable coasters made of innovatively manufactured RPET felt and comes with a bamboo stand, presented in an eco kraft gift box.

C 6 pcs

Colors -

Made with RPET

Comes with Bamboo stand