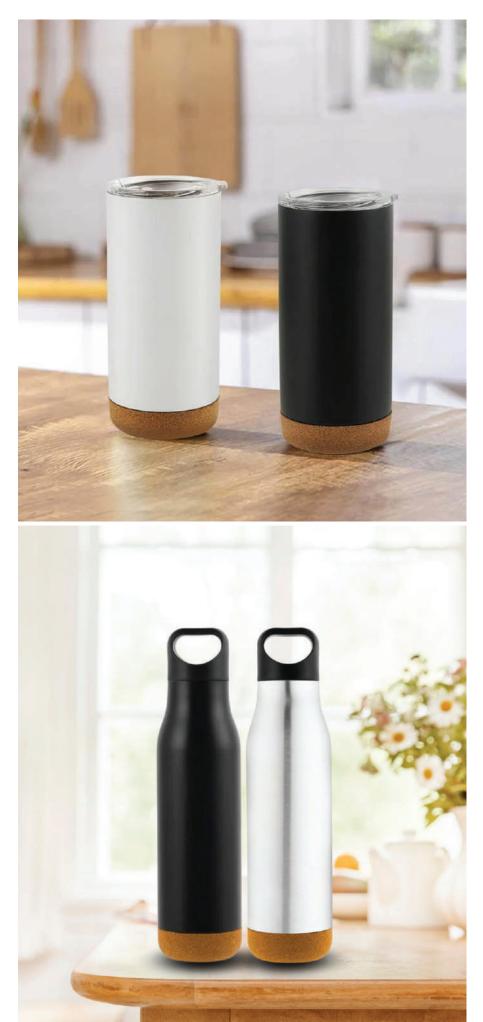

### Libon

Stainless Steel Tumbler with Cork Base The Libon vacuum insulated coffee mug has unique cork detail, keeps drinks hot for 5 hours and cold for 15 hours, and has a 180ml capacity.

### Kivera

Stainless Steel Mug with Cork Base

Stainless steel travel coffee mug designed with a cork base, featuring a double-walled vacuum insulation. Can hold 480ml of liquid.

C Sustainable

**480 ML** 

Double Wall
Tall Mug

### Malave

Stainless Steel Mug with Cork Base

A water bottle made of stainless steel that is double insulated and comes with a handle and base made from cork. The bottle can accommodate 500ml of liquid.

### Shinu

Stainless Steel Bottle with Bamboo Lid Shinu is a reliable water bottle option that is perfect for those who care about the environment. Made of stainless steel and designed with two walls, it's leakproof and able to maintain hot liquids for 8 hours and cold liquids for 24 hours. It has a capacity of 560ml.