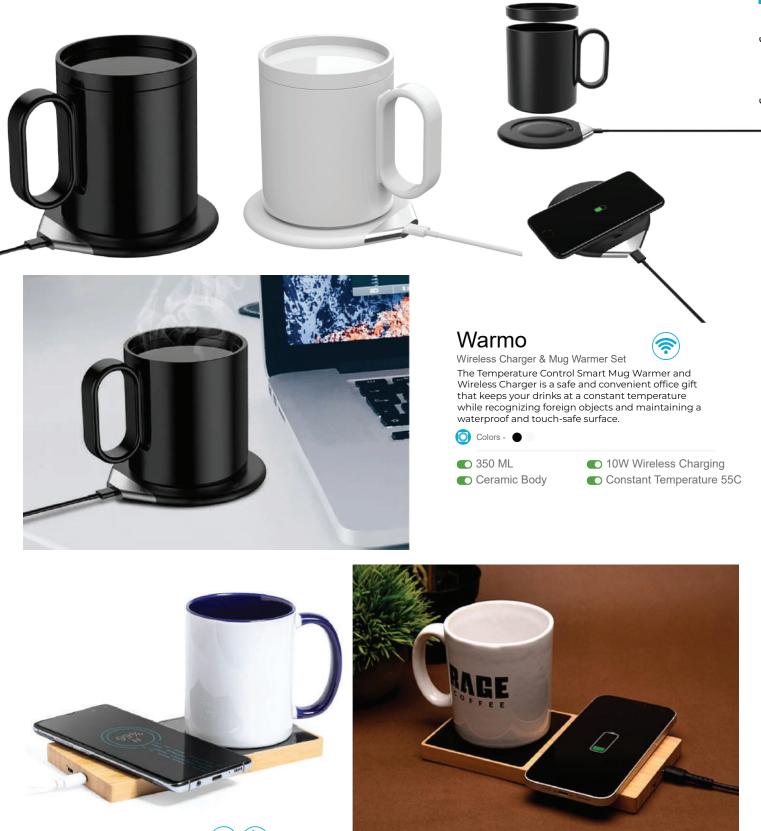

Matt Convenient

Tawaka Bamboo 10W Wireless Charger with Mug Warmer The Tawaka Bamboo Wireless Charger with a Mug Warmer is a versatile device that allows for wireless charging of electronic devices and keeping beverages at a consistent temperature.

Colors -

**5**5C Mug Warmer

?