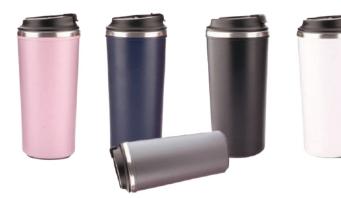

# Calypso Tumbler Double Wall Vacuum Tumbler

The Calypso tumbler has a sleek, unique design, a 330ml capacity, and is made from 304 stainless steel with double walled construction.

- 🔘 Colors 🕚
- 330 MLDouble Wall

Geometric Design8 Hours Hot, 16 Hours Cold