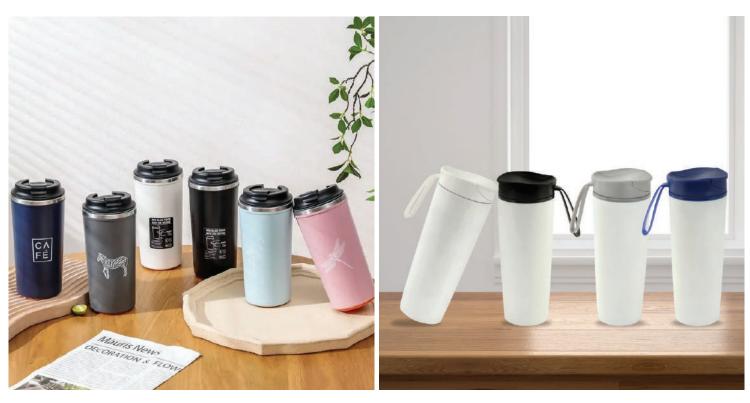

### Balade Drinkware Set

This double vacuum insulated travel cup made of high-quality materials can keep liquids hot or cold for 12 hours and comes with a multi-function cup cover for spill-free pouring. It is made of durable food grade 304 stainless steel and is suitable for daily use on travel, hikes or at school or work.

Double Wall Suction Mug Wizora is a double wall suction mug that won't tip over if you accidentally bump into it, but lifts straight up just like any other mug.

#### 🔘 Colors -

Easy to CarryS/S Inside, ABS Outside

Never Fall Mug The 470 ml Double walled suction tumbler mug is designed to securely hold to the surface to prevent spills and keep drinks at the desired temperature.