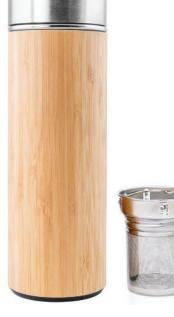

#### Kukuri Double Wall Bamboo Flask

Kukuri is an eco-friendly and stylish double-walled bamboo flask that provides exceptional insulation and comes with a tea infuser, making it perfect for corporate gifting and event giveaways.

Eco-friendlyStylish

Bamboo