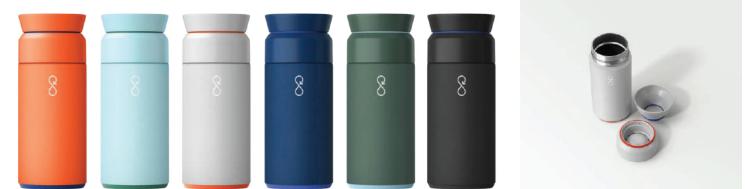

### Ocean Bottle - Brew

Satainless Steel Water Bottle

Ocean Bottle BREW keeps cold drinks cold, and hot drinks hot. Made from double wall vacuum-insulated stainless steel and recycled content. The anti-leak dual opening lid makes filling and cleaning a breeze. Plus, unlike most reusable bottles, Ocean Bottle is 100% dishwasher safe.