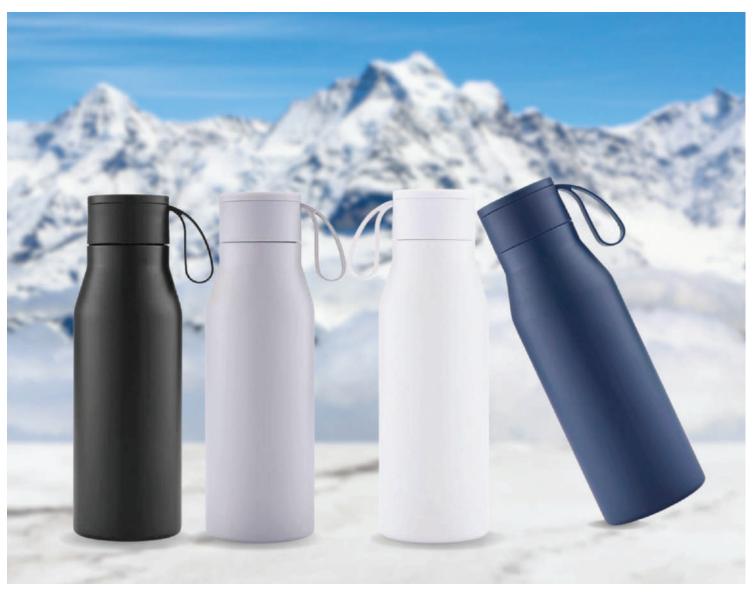

## Sunrox

Stainless Steel Water Bottle

With the Sunrox classic insulated stainless steel water bottle, your cold drinks stay cold for up to 10 hours, and hot beverages stay warm for up to 5 hours. It's the ideal on-the-go hydration solution with a 500ml capacity and a leakproof design.

- C 500 ML C Eco Friendly
- Double Wall Classic Design