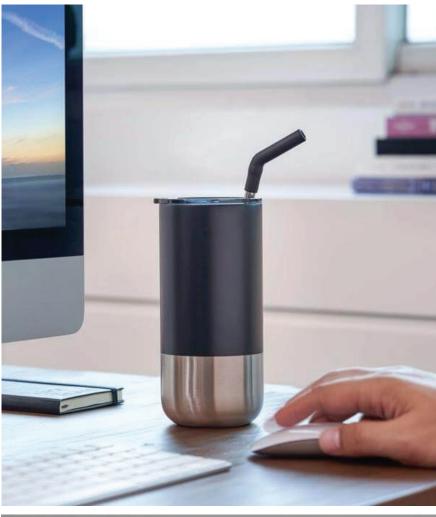

Haba coffee mug is a reliable and eco-friendly option. This stainless steel mug can keep hot beverages hot for up to 5 hours and cold beverages chilled for up to 15 hours. It fits comfortably in most coffee machines and can hold 300ml of fluid.

























# Calypso Tumbler Double Wall Vacuum Tumbler



The Calypso tumbler has a sleek, unique design, a 330ml capacity, and is made from 304 stainless steel with double walled construction.

- 🔘 Colors 🕚
- 330 MLDouble Wall

Geometric Design8 Hours Hot, 16 Hours Cold











### Steba



Vacuum Bottle with Loop Steba is a stainless steel water bottle with thermal insulation that keeps cold drinks cold for 24 hours and hot drinks hot for 8 hours. It is designed with a double wall and has a carry handle to prevent leaks.



06













Calypso Tumbler Pro

steel double wall geometric mug suitable for both hot and cold drinks.



Hot/cold
 Geometric Shape
 Recycled Stainless Steel

Calypso Flask Pro



The Calypso Flask Pro is a flask made from recycled stainless steel, with a dual wall, rotating ergonomic handle and geometric shape that can keep hot and cold liquid for up to 18 hours.



Ergonomic DesignHot/ColdRecycled Stainless Steel





Eating & Drinking





Aguavida Glass Tumbler with Recycled Sleeve

The Aguavida Glass Tumbler is a 16oz reusable glass cup with a recycled polypropylene sleeve that is detachable and can be properly washed and recycled, making it a sustainable option.

| 0 | Colors - | $\bullet \bullet$ |  |
|---|----------|-------------------|--|
|   |          |                   |  |