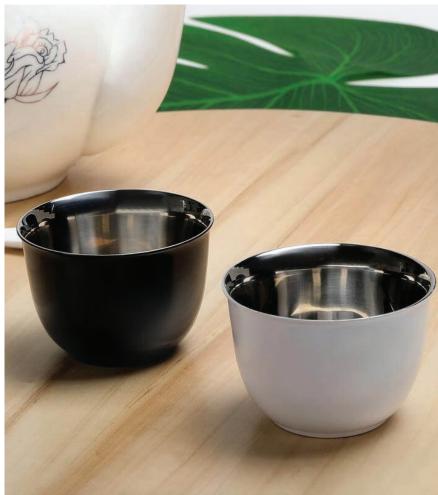

### Sopra Espresso Cups Set

This is a set of two stainless steel 80ml espresso cups that are sturdy and smooth, unbreakable and safe for long-term use, non-rusting, lightweight, and 100% recyclable with a double wall design to keep drinks hot or cold for hours.