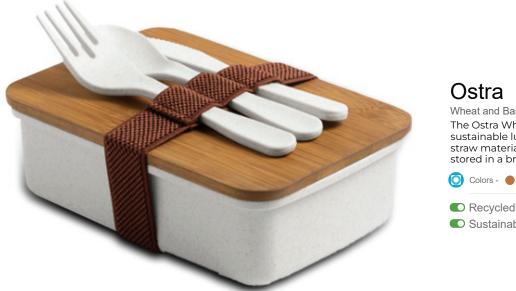

| 💭 Colors - 🔴 |           |
|--------------|-----------|
| Durable      | C Glass   |
| Safe         | Versatile |

Wheat and Bamboo Lunch Box The Ostra Wheat and Bamboo Lunch Box is a sustainable lunch box made from recycled wheat straw material and includes a spoon, fork, and knife stored in a brown elastic band.

C Recycled Wheat C Sustainable