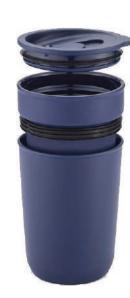

| 0 | Colors - | $\bullet \bullet$ |  |
|---|----------|-------------------|--|
|   |          |                   |  |

1

Premium Borosilicate RCS- certified C Heat resistant

Sustainable

Ripple Ceramic Tumbler with Recycled Sleeve

The Ripple Ceramic Tumbler is an environmentally friendly drinkware option, made of recycled materials and designed to be easily cleaned and recycled after use.