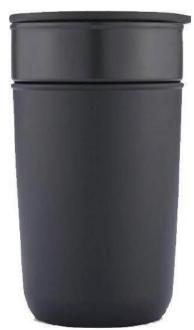

| 0 | Colors - | $\bullet \bullet$ |  |
|---|----------|-------------------|--|
|   |          |                   |  |

1

Premium Borosilicate RCS- certified C Heat resistant

Sustainable

Ripple Ceramic Tumbler with Recycled Sleeve

The Ripple Ceramic Tumbler is an environmentally friendly drinkware option, made of recycled materials and designed to be easily cleaned and recycled after use.