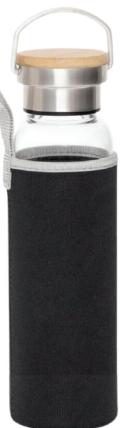

### Gusty

Glass Bottle with Handle and Sleeve

The Gusty bottle is made of borosilicate glass and comes with a bamboo lid and handle, as well as a colored sleeve, with a capacity of 500ml.

500 MLHandle

Borosilicate GlassEco Friendly

## Loxo

Glass Bottle with Sleeve

Opt for the eco-friendly and safe Loxo water bottle that is constructed with BPA and lead-free components, ensuring that you have nothing to worry about. Utilizing top-grade borosilicate glass, it can withstand high temperatures like no other commonly used glass. Its stylish protective cover serves as both a barrier to drops and an insulation layer, and it can hold up to 500 ml of liquid.

500 MLSleeve