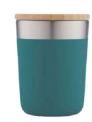

### Shinu

Stainless Steel Bottle with Bamboo Lid Shinu is a reliable water bottle option that is perfect for those who care about the environment. Made of stainless steel and designed with two walls, it's leakproof and able to maintain hot liquids for 8 hours and cold liquids for 24 hours. It has a capacity of 560ml.