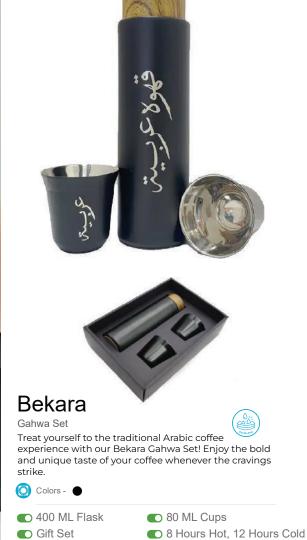

### Bibilo

Kahwa Cups Set

These double walled stainless steel Arabian coffee cups provide long-lasting thermal insulation and hold 90ml of liquid, perfect for enjoying traditional Arabic tea or coffee on-the-go.

90 MLArabian Souvenir

Double WallGift Set