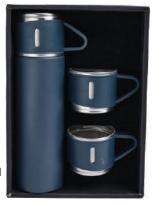

### Steba

Vacuum Bottle with Loop Steba is a stainless steel water bottle with thermal insulation that keeps cold drinks cold for 24 hours and hot drinks hot for 8 hours. It is designed with a double wall and has a carry handle to prevent leaks.