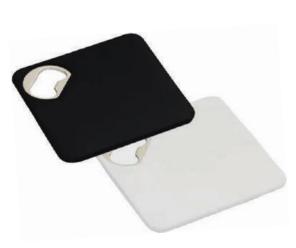

### Costella

Bottle Opener Coasters

The Costella Bottle Opener Coasters are unique, affordable, functional corporate giveaways made of ABS plastic, ideal for multi-colour branding and come in attractive packaging- perfect for corporate events, trade fairs and as part of a specially curated gift basket.

0