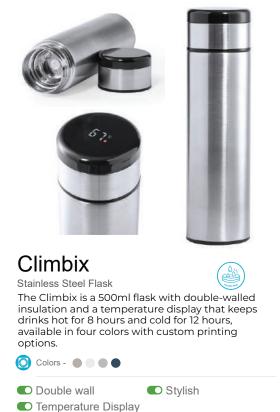

## Maglipi

Double Wall Flask Water Bottle

The Maglipli is our premium double-walled flask bottle made from spray paint-coated 201 stainless steel and 304 stainless steel inside. The outer surface has a small handle for easy carrying. The Maglipli has a 600 ml capacity, comes in four colors, and can keep liquids 5 hours hot or cold for 12 hours.

 Easy Carrying
 5 Hours Hot, 12 Hours Cold