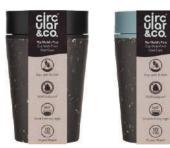

Leakproof

Trabby Double Wall Stainless Steel Bottle with Bamboo Lid and Base

The Trabby flask has an added touch of elegance with its bamboo lid and bottom feature. It is designed with double wall vacuum insulation that can keep your drink hot for up to 5 hours and cold for up to 15 hours. It can hold up to 520ml