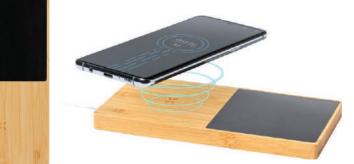

Matt Convenient

Tawaka Bamboo 10W Wireless Charger with Mug Warmer The Tawaka Bamboo Wireless Charger with a Mug Warmer is a versatile device that allows for wireless charging of electronic devices and keeping beverages at a consistent temperature.

Colors -

**5**5C Mug Warmer

?