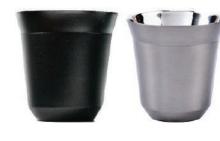

### Sopra Espresso Cups Set

This is a set of two stainless steel 80ml espresso cups that are sturdy and smooth, unbreakable and safe for long-term use, non-rusting, lightweight, and 100% recyclable with a double wall design to keep drinks hot or cold for hours.

Double Wall
Gift Set