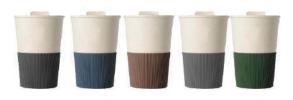

# Jivago Wheatstraw Mugs

Jivago is an eco-friendly and reusable 350ml coffee mug with a silicone grip that is dishwasher safe and comes packed in a kraft paper gift box.