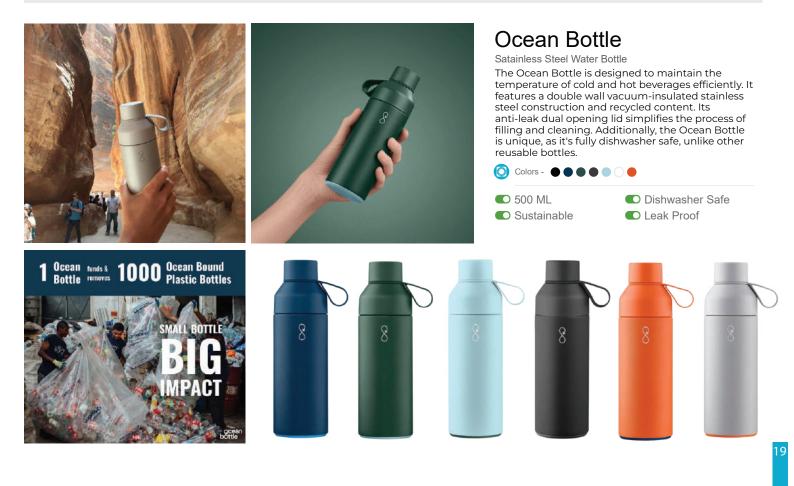

### Ocean Bottle - Brew

Satainless Steel Water Bottle

Ocean Bottle BREW keeps cold drinks cold, and hot drinks hot. Made from double wall vacuum-insulated stainless steel and recycled content. The anti-leak dual opening lid makes filling and cleaning a breeze. Plus, unlike most reusable bottles, Ocean Bottle is 100% dishwasher safe.