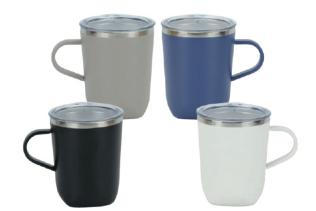

### Haba

Stainless Steel Mug with Bamboo Lid With its dual-wall structure, durable materials, and leak-proof design, the Haba coffee mug is a reliable and eco-friendly option. This stainless steel mug can keep hot beverages hot for up to 5 hours and cold beverages chilled for up to 15 hours. It fits comfortably in most coffee machines and can hold 300ml of fluid.