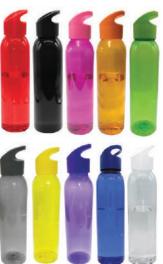

### Aasma

Tritan Sports Bottle

The Aasma Tritan Sports Bottle is a 650ml capacity water bottle made of durable BPA-free Tritan material.