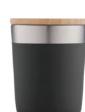

### Shinu

Stainless Steel Bottle with Bamboo Lid Shinu is a reliable water bottle option that is perfect for those who care about the environment. Made of stainless steel and designed with two walls, it's leakproof and able to maintain hot liquids for 8 hours and cold liquids for 24 hours. It has a capacity of 560ml.