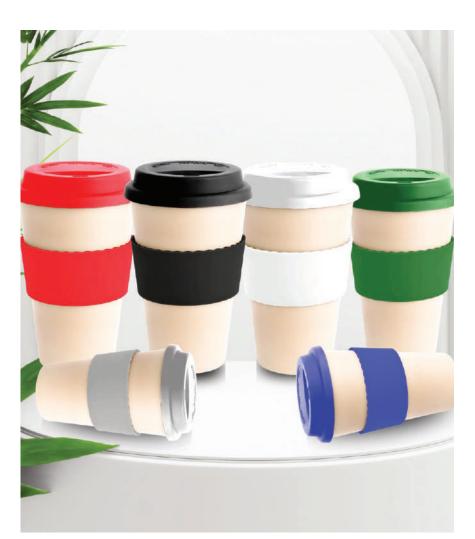

#### Cup 12oz

Circular Cup 12oz is a durable, 100% leakproof, and 100% recyclable travel mug made from 6 recycled single-use paper cups, designed for 10 years of use, and feature a push lid mechanism that minimizes spills and offers one-hand opening.

### Circular

Cup 8oz

Circular Cup 8oz are the first reusable coffee cups made from recycled materials and designed for 10 years of use, with a unique push lid mechanism and 200 descent distingt contributions and 360-degree drinking, contributing to a circular economy for coffee cups.