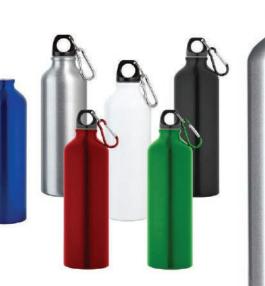

### Alpine

Aluminium Sports Bottle

The Alpine Aluminium Sports Bottle is a durable and fashionable sports bottle with a carabineer clasp that is perfect for athletic complexes, fitness centers, and gyms and can be branded with logos for marketing events, featuring a stainless steel lid and colorful sleeve.

C Lightweight Carabiner clasp

Durable