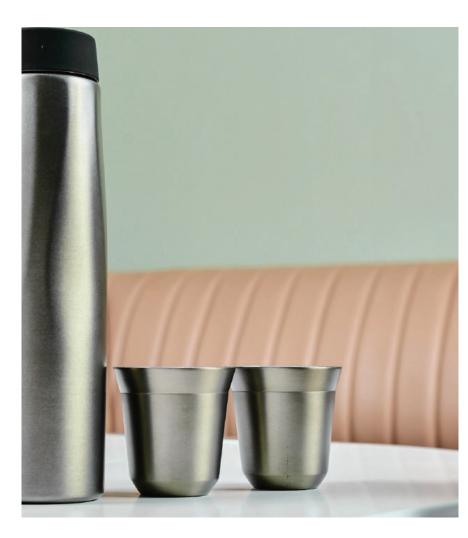

### Sopra Espresso Cups Set

This is a set of two stainless steel 80ml espresso cups that are sturdy and smooth, unbreakable and safe for long-term use, non-rusting, lightweight, and 100% recyclable with a double wall design to keep drinks hot or cold for hours.

Double Wall
Gift Set