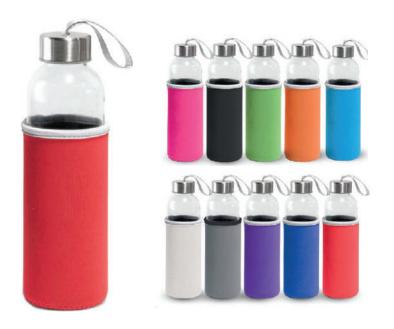

### Gusty

Glass Bottle with Handle and Sleeve

The Gusty bottle is made of borosilicate glass and comes with a bamboo lid and handle, as well as a colored sleeve, with a capacity of 500ml.

500 MLHandle

Borosilicate GlassEco Friendly

## Loxo

Glass Bottle with Sleeve

Opt for the eco-friendly and safe Loxo water bottle that is constructed with BPA and lead-free components, ensuring that you have nothing to worry about. Utilizing top-grade borosilicate glass, it can withstand high temperatures like no other commonly used glass. Its stylish protective cover serves as both a barrier to drops and an insulation layer, and it can hold up to 500 ml of liquid.