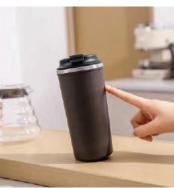

#### 🔘 Colors -

Easy to CarryS/S Inside, ABS Outside

Never Fall Mug The 470 ml Double walled suction tumbler mug is designed to securely hold to the surface to prevent spills and keep drinks at the desired temperature.