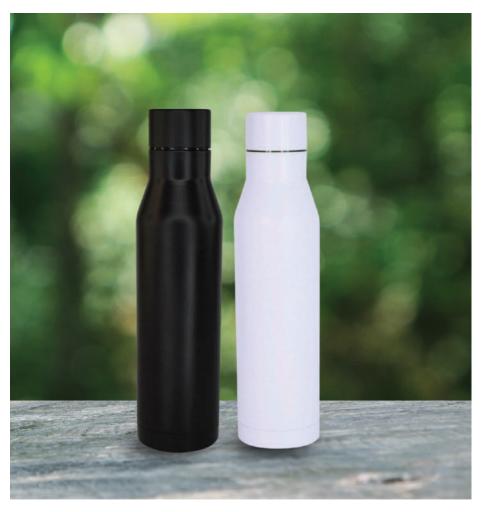

### Shinu

Stainless Steel Bottle with Bamboo Lid Shinu is a reliable water bottle option that is perfect for those who care about the environment. Made of stainless steel and designed with two walls, it's leakproof and able to maintain hot liquids for 8 hours and cold liquids for 24 hours. It has a capacity of 560ml.