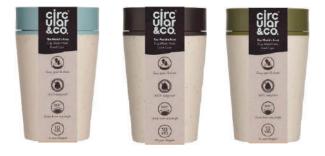

#### Cup 12oz

Circular Cup 12oz is a durable, 100% leakproof, and 100% recyclable travel mug made from 6 recycled single-use paper cups, designed for 10 years of use, and feature a push lid mechanism that minimizes spills and offers one-hand opening.

### Circular

Cup 8oz

Circular Cup 8oz are the first reusable coffee cups made from recycled materials and designed for 10 years of use, with a unique push lid mechanism and 200 descent distingt contributions and 360-degree drinking, contributing to a circular economy for coffee cups.