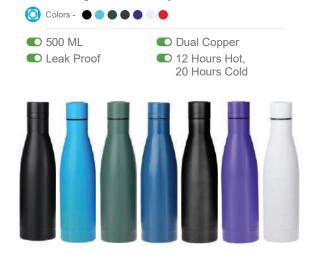

#### Totoshi Copper Insulated Stainless Steel Bottle

This bottle has a copper-insulated vacuum design with two walls made of stainless steel. It can hold up to 500 ml and is leak-proof. It's a great option for keeping your preferred drink hot for 12 hours or cold for 20 hours whenever you're on the go. It comes in eight different lively colors.