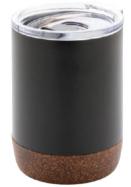

### Libon

Stainless Steel Tumbler with Cork Base The Libon vacuum insulated coffee mug has unique cork detail, keeps drinks hot for 5 hours and cold for 15 hours, and has a 180ml capacity.

### Kivera

Stainless Steel Mug with Cork Base

Stainless steel travel coffee mug designed with a cork base, featuring a double-walled vacuum insulation. Can hold 480ml of liquid.

C Sustainable

**480 ML** 

Double Wall
Tall Mug

### Malave

Stainless Steel Mug with Cork Base

A water bottle made of stainless steel that is double insulated and comes with a handle and base made from cork. The bottle can accommodate 500ml of liquid.