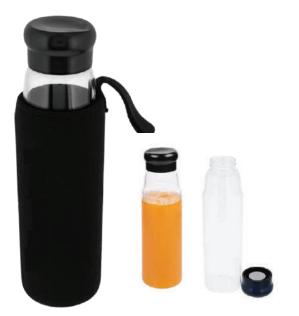

### Gusty

Glass Bottle with Handle and Sleeve

The Gusty bottle is made of borosilicate glass and comes with a bamboo lid and handle, as well as a colored sleeve, with a capacity of 500ml.

500 MLHandle

Borosilicate GlassEco Friendly

## Loxo

Glass Bottle with Sleeve

Opt for the eco-friendly and safe Loxo water bottle that is constructed with BPA and lead-free components, ensuring that you have nothing to worry about. Utilizing top-grade borosilicate glass, it can withstand high temperatures like no other commonly used glass. Its stylish protective cover serves as both a barrier to drops and an insulation layer, and it can hold up to 500 ml of liquid.