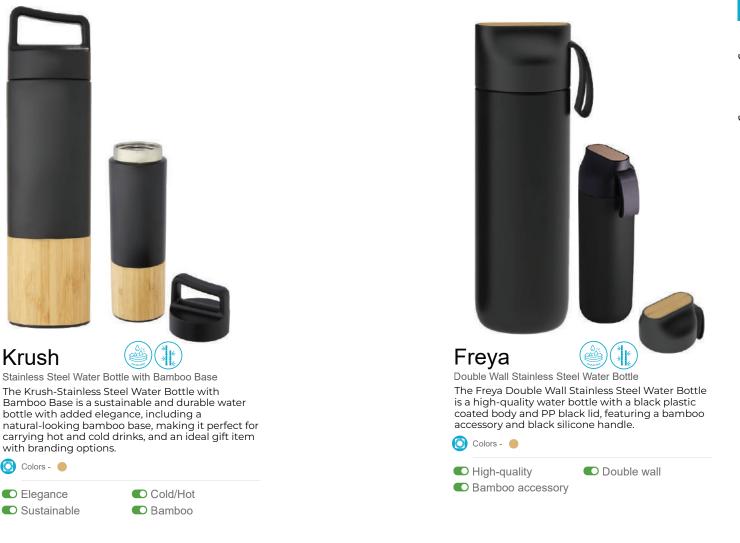

#### Kukuri Double Wall Bamboo Flask

Kukuri is an eco-friendly and stylish double-walled bamboo flask that provides exceptional insulation and comes with a tea infuser, making it perfect for corporate gifting and event giveaways.

Eco-friendlyStylish

Bamboo