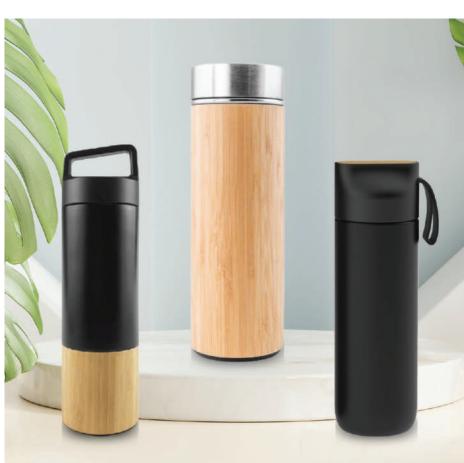

### Shinu

Stainless Steel Bottle with Bamboo Lid Shinu is a reliable water bottle option that is perfect for those who care about the environment. Made of stainless steel and designed with two walls, it's leakproof and able to maintain hot liquids for 8 hours and cold liquids for 24 hours. It has a capacity of 560ml.

### Steba

Vacuum Bottle with Loop Steba is a stainless steel water bottle with thermal insulation that keeps cold drinks cold for 24 hours and hot drinks hot for 8 hours. It is designed with a double wall and has a carry handle to prevent leaks.

Leakproof

Trabby Double Wall Stainless Steel Bottle with Bamboo Lid and Base

The Trabby flask has an added touch of elegance with its bamboo lid and bottom feature. It is designed with double wall vacuum insulation that can keep your drink hot for up to 5 hours and cold for up to 15 hours. It can hold up to 520ml