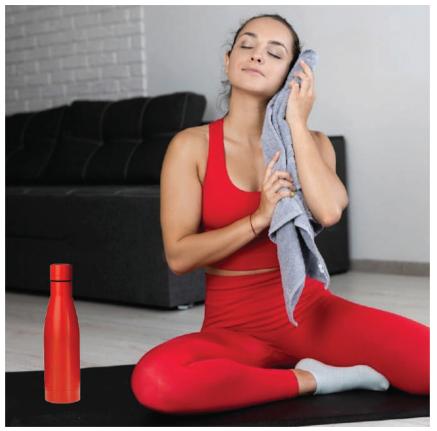

### Shinu

Stainless Steel Bottle with Bamboo Lid Shinu is a reliable water bottle option that is perfect for those who care about the environment. Made of stainless steel and designed with two walls, it's leakproof and able to maintain hot liquids for 8 hours and cold liquids for 24 hours. It has a capacity of 560ml.