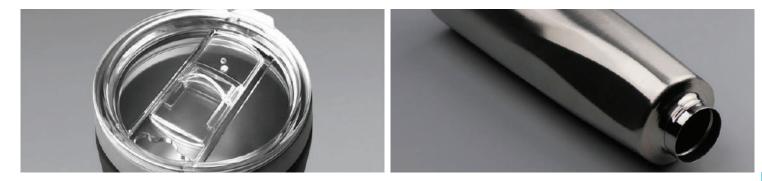

### Steba

Vacuum Bottle with Loop Steba is a stainless steel water bottle with thermal insulation that keeps cold drinks cold for 24 hours and hot drinks hot for 8 hours. It is designed with a double wall and has a carry handle to prevent leaks.