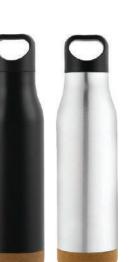

### Steba

Vacuum Bottle with Loop Steba is a stainless steel water bottle with thermal insulation that keeps cold drinks cold for 24 hours and hot drinks hot for 8 hours. It is designed with a double wall and has a carry handle to prevent leaks.

## Maglipi

Double Wall Flask Water Bottle

The Maglipli is our premium double-walled flask bottle made from spray paint-coated 201 stainless steel and 304 stainless steel inside. The outer surface has a small handle for easy carrying. The Maglipli has a 600 ml capacity, comes in four colors, and can keep liquids 5 hours hot or cold for 12 hours.