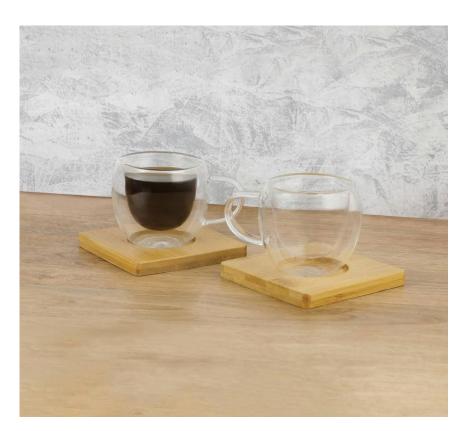

### Ritmo

Espresso Cup Set with Bamboo Coaster A set of 2 elegant espresso coffee cups with bamboo coasters are double-walled, vacuum insulated, made from borosilicate glass, and have a 90ml capacity, all packed in a gift box.

🔘 Colors - 🔵

90 MLGift Set

Eco FriendlyDouble Wall