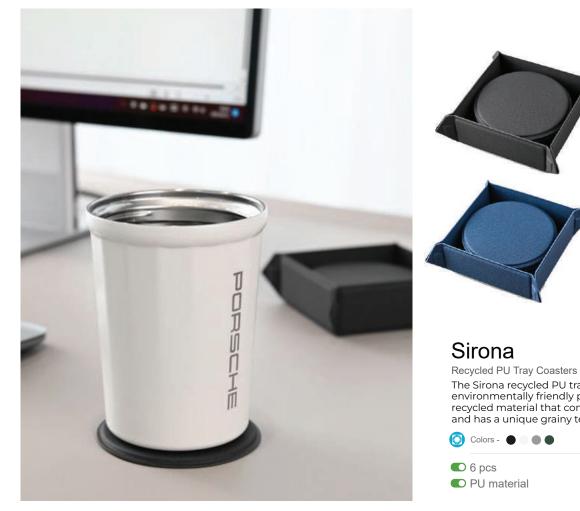

rkplace and come with a stylish canvas cotton pouch for individual gifting.







## Adira

Round Cork Coasters

Adira Round Cork Coasters are perfect for environmentally conscious and trendy companies and brands as they are made from natural cork, are heat and moisture-resistant, protect surfaces, have a stable and soft texture, can be printed or engraved, and come in a convenient canvas pouch for promotional gifts.

Cork Eco-friendly

🔘 Colors - 🔴

StylishHeat/moisture Resistance

### Costella

Bottle Opener Coasters

The Costella Bottle Opener Coasters are unique, affordable, functional corporate giveaways made of ABS plastic, ideal for multi-colour branding and come in attractive packaging- perfect for corporate events, trade fairs and as part of a specially curated gift basket.









0

### Kazemi



RPET Felt Coaster with Bamboo Stand The Kazemi RPET Felt Coaster with Bamboo Stand is a set of 6 fully recyclable coasters made of innovatively manufactured RPET felt and comes with a bamboo stand, presented in an eco kraft gift box.

C 6 pcs

Colors -

Made with RPET

Comes with Bamboo stand





### Rabbit

|     | ( ) | , |
|-----|-----|---|
| Lid |     |   |

Stainless Steel Lunch Box with Bamboo The Rabbit Stainless Steel Lunch Box with Bamboo Lid is a stylish and durable lunch container that features a single-compartment design with a bamboo lid and black elastic band closure.



Twill Cotton C Stainless steel/Bamboo

### **Buchi**

Glass Lunch Box with Bamboo Lid The product is a durable and versatile glass lunch box with a bamboo lid that is plastic-free, BPA-f