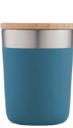

### Steba

Vacuum Bottle with Loop Steba is a stainless steel water bottle with thermal insulation that keeps cold drinks cold for 24 hours and hot drinks hot for 8 hours. It is designed with a double wall and has a carry handle to prevent leaks.