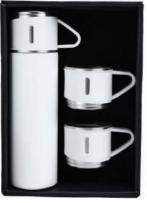

### Steba

Vacuum Bottle with Loop Steba is a stainless steel water bottle with thermal insulation that keeps cold drinks cold for 24 hours and hot drinks hot for 8 hours. It is designed with a double wall and has a carry handle to prevent leaks.