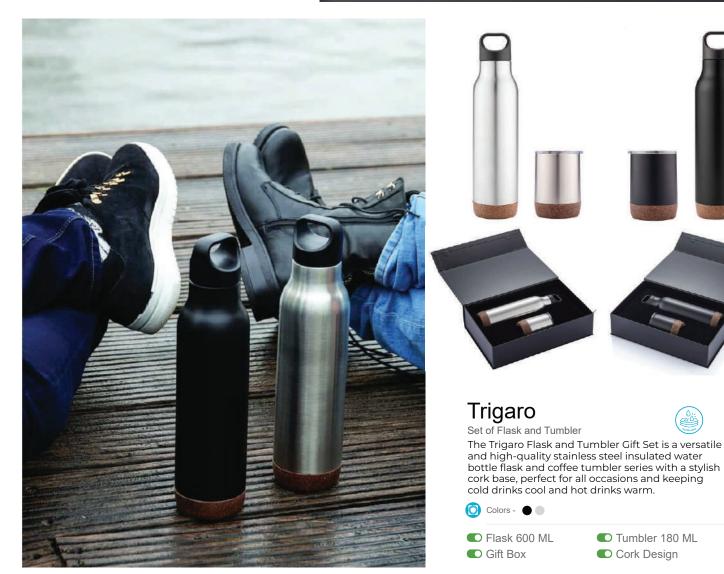

06

Calypso Tumbler Pro

steel double wall geometric mug suitable for both hot and cold drinks.

Hot/cold
 Geometric Shape
 Recycled Stainless Steel

Calypso Flask Pro

The Calypso Flask Pro is a flask made from recycled stainless steel, with a dual wall, rotating ergonomic handle and geometric shape that can keep hot and cold liquid for up to 18 hours.

Ergonomic DesignHot/ColdRecycled Stainless Steel

Eating & Drinking

Aguavida Glass Tumbler with Recycled Sleeve

The Aguavida Glass Tumbler is a 16oz reusable glass cup with a recycled polypropylene sleeve that is detachable and can be properly washed and recycled, making it a sustainable option.