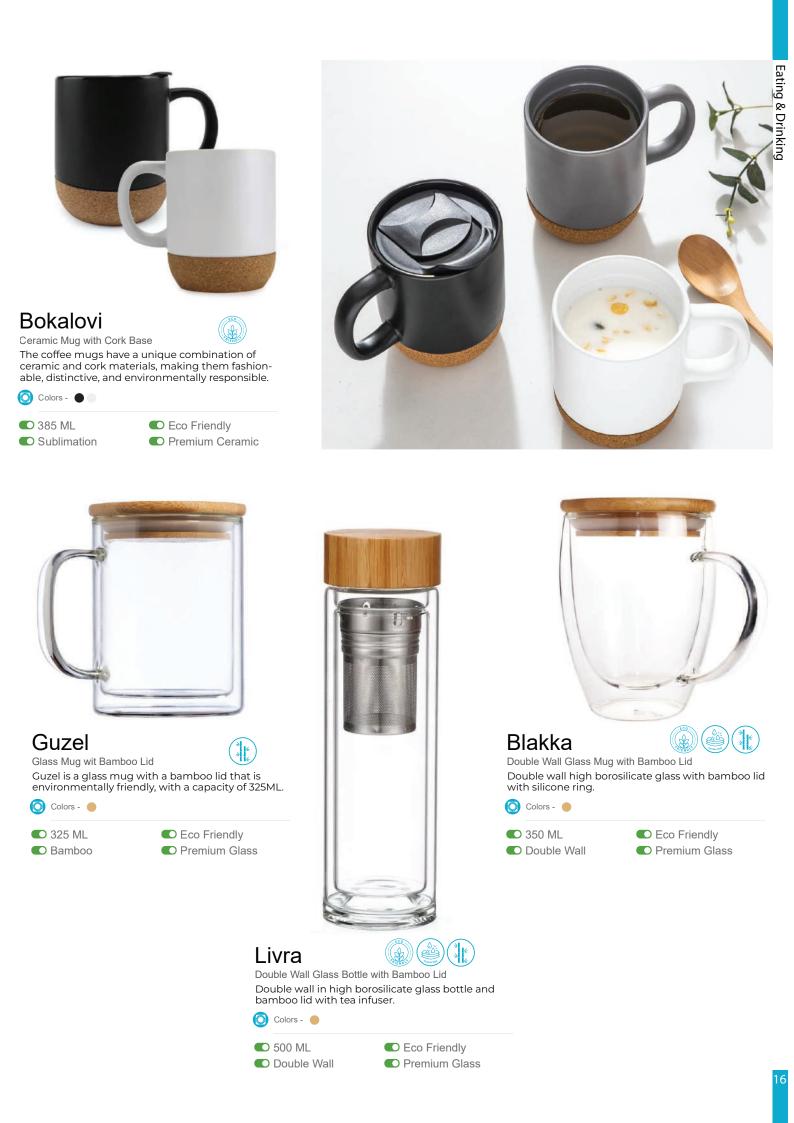

### Libon

Stainless Steel Tumbler with Cork Base The Libon vacuum insulated coffee mug has unique cork detail, keeps drinks hot for 5 hours and cold for 15 hours, and has a 180ml capacity.

### Kivera

Stainless Steel Mug with Cork Base

Stainless steel travel coffee mug designed with a cork base, featuring a double-walled vacuum insulation. Can hold 480ml of liquid.

C Sustainable

**480 ML** 

Double Wall
Tall Mug

### Malave

Stainless Steel Mug with Cork Base

A water bottle made of stainless steel that is double insulated and comes with a handle and base made from cork. The bottle can accommodate 500ml of liquid.

500 MLSustainable

Double WallCarry Handle

#### Kukuri Double Wall Bamboo Flask

Kukuri is an eco-friendly and stylish double-walled bamboo flask that provides exceptional insulation and comes with a tea infuser, making it perfect for corporate gifting and event giveaways.

Eco-friendlyStylish

Bamboo