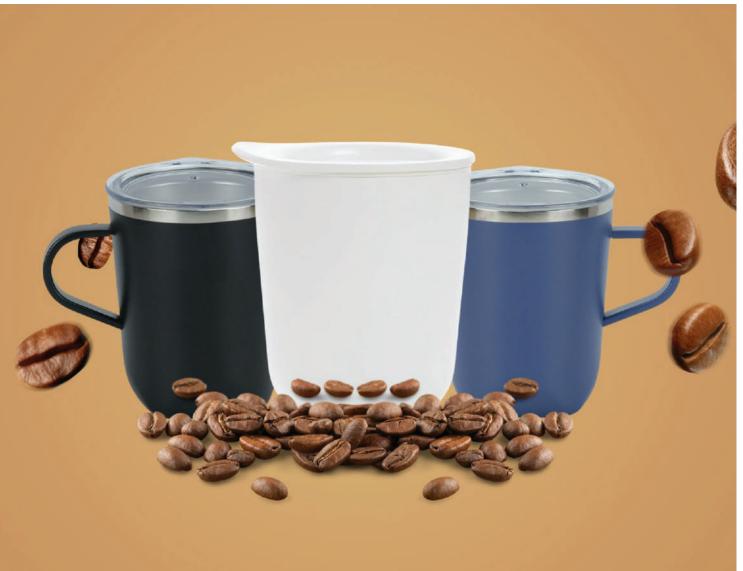

### Haba

Stainless Steel Mug with Bamboo Lid With its dual-wall structure, durable materials, and leak-proof design, the Haba coffee mug is a reliable and eco-friendly option. This stainless steel mug can keep hot beverages hot for up to 5 hours and cold beverages chilled for up to 15 hours. It fits comfortably in most coffee machines and can hold 300ml of fluid.