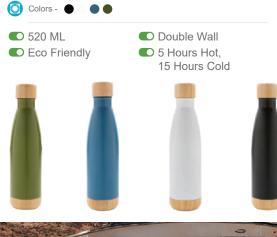

Leakproof

Trabby Double Wall Stainless Steel Bottle with Bamboo Lid and Base

The Trabby flask has an added touch of elegance with its bamboo lid and bottom feature. It is designed with double wall vacuum insulation that can keep your drink hot for up to 5 hours and cold for up to 15 hours. It can hold up to 520ml