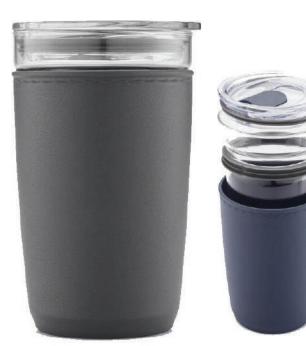

| 0 | Colors - | $\bullet \bullet$ |  |
|---|----------|-------------------|--|
|   |          |                   |  |

1

Premium Borosilicate RCS- certified C Heat resistant

Sustainable

Ripple Ceramic Tumbler with Recycled Sleeve

The Ripple Ceramic Tumbler is an environmentally friendly drinkware option, made of recycled materials and designed to be easily cleaned and recycled after use.