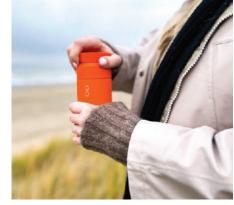

### Ocean Bottle - Brew

Satainless Steel Water Bottle

Ocean Bottle BREW keeps cold drinks cold, and hot drinks hot. Made from double wall vacuum-insulated stainless steel and recycled content. The anti-leak dual opening lid makes filling and cleaning a breeze. Plus, unlike most reusable bottles, Ocean Bottle is 100% dishwasher safe.