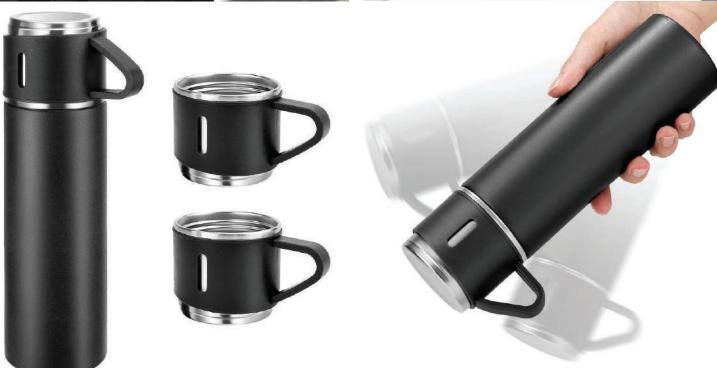

### Steba

Vacuum Bottle with Loop Steba is a stainless steel water bottle with thermal insulation that keeps cold drinks cold for 24 hours and hot drinks hot for 8 hours. It is designed with a double wall and has a carry handle to prevent leaks.