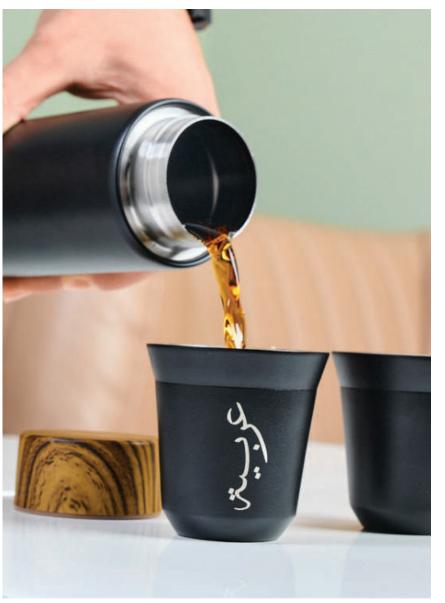

### Bibilo

Kahwa Cups Set

These double walled stainless steel Arabian coffee cups provide long-lasting thermal insulation and hold 90ml of liquid, perfect for enjoying traditional Arabic tea or coffee on-the-go.

90 MLArabian Souvenir

Double WallGift Set