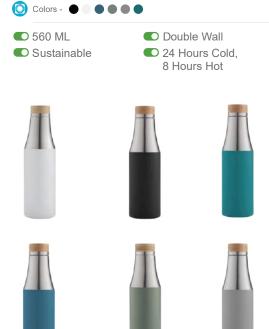

### Shinu

Stainless Steel Bottle with Bamboo Lid Shinu is a reliable water bottle option that is perfect for those who care about the environment. Made of stainless steel and designed with two walls, it's leakproof and able to maintain hot liquids for 8 hours and cold liquids for 24 hours. It has a capacity of 560ml.