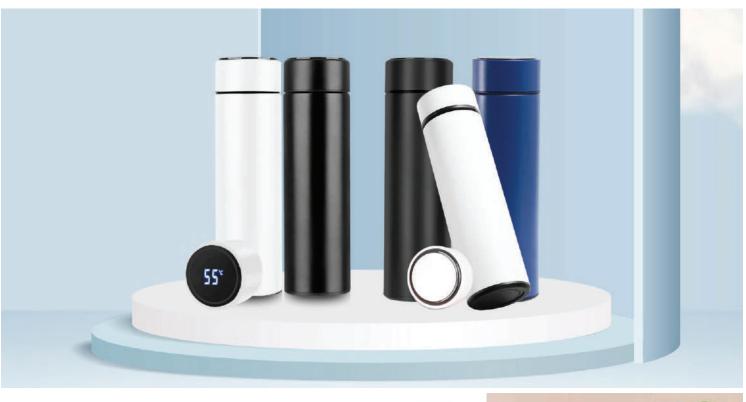

### Zuhalter

Stainless Steel Water Bottle with Temperature Lid The Zuhalter stainless steel water bottle is a great corporate gift with a unique temperature lid, BPA-free material, leakproof, keeps beverages hot and cold for up to 12 hours, and comes in a white gift box, ideal for branding using screen, UV printing, and laser engraving.

Temperature DisplayLeakproof

Eating & Drinking