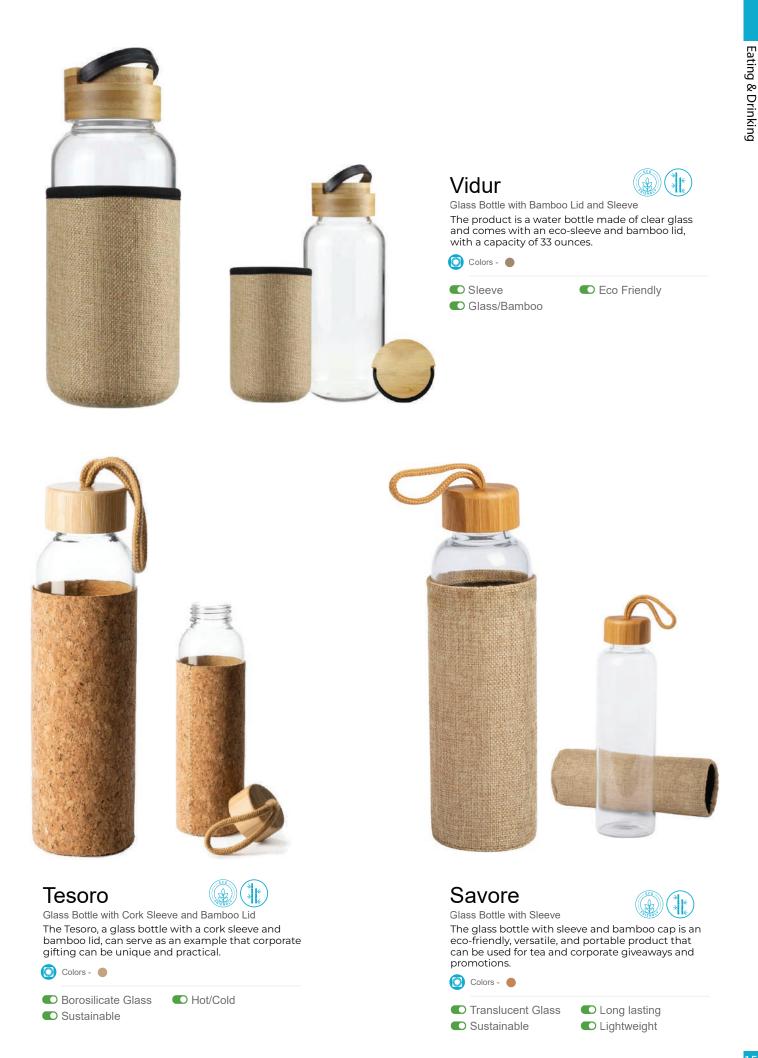

### Gusty

Glass Bottle with Handle and Sleeve

The Gusty bottle is made of borosilicate glass and comes with a bamboo lid and handle, as well as a colored sleeve, with a capacity of 500ml.

500 MLHandle

Borosilicate GlassEco Friendly

## Loxo

Glass Bottle with Sleeve

Opt for the eco-friendly and safe Loxo water bottle that is constructed with BPA and lead-free components, ensuring that you have nothing to worry about. Utilizing top-grade borosilicate glass, it can withstand high temperatures like no other commonly used glass. Its stylish protective cover serves as both a barrier to drops and an insulation layer, and it can hold up to 500 ml of liquid.

500 MLSleeve