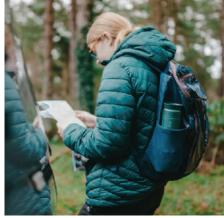

### Ocean Bottle - Brew

Satainless Steel Water Bottle

Ocean Bottle BREW keeps cold drinks cold, and hot drinks hot. Made from double wall vacuum-insulated stainless steel and recycled content. The anti-leak dual opening lid makes filling and cleaning a breeze. Plus, unlike most reusable bottles, Ocean Bottle is 100% dishwasher safe.