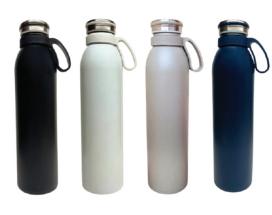

### Steba

Vacuum Bottle with Loop Steba is a stainless steel water bottle with thermal insulation that keeps cold drinks cold for 24 hours and hot drinks hot for 8 hours. It is designed with a double wall and has a carry handle to prevent leaks.