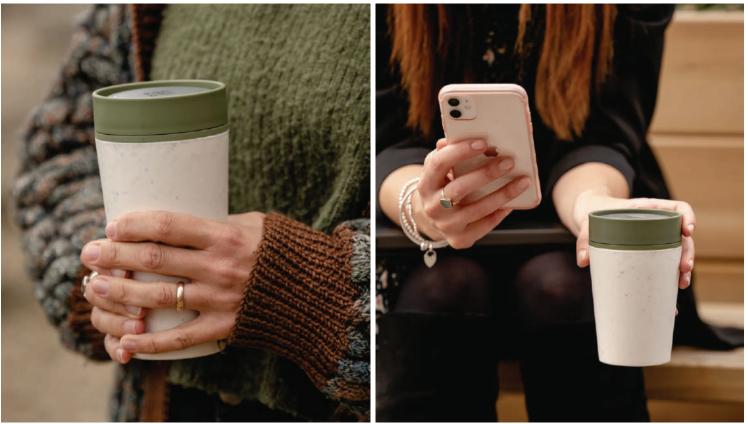

#### Cup 12oz

Circular Cup 12oz is a durable, 100% leakproof, and 100% recyclable travel mug made from 6 recycled single-use paper cups, designed for 10 years of use, and feature a push lid mechanism that minimizes spills and offers one-hand opening.

### Circular

Cup 8oz

Circular Cup 8oz are the first reusable coffee cups made from recycled materials and designed for 10 years of use, with a unique push lid mechanism and 200 descent distingt contributions and 360-degree drinking, contributing to a circular economy for coffee cups.