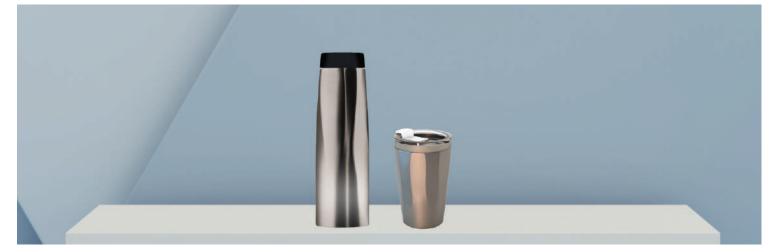

# Calypso Tumbler Double Wall Vacuum Tumbler

The Calypso tumbler has a sleek, unique design, a 330ml capacity, and is made from 304 stainless steel with double walled construction.

- 🔘 Colors 🕚
- 330 MLDouble Wall

Geometric Design8 Hours Hot, 16 Hours Cold

06

Calypso Tumbler Pro

steel double wall geometric mug suitable for both hot and cold drinks.

Hot/cold
 Geometric Shape
 Recycled Stainless Steel

Calypso Flask Pro

The Calypso Flask Pro is a flask made from recycled stainless steel, with a dual wall, rotating ergonomic handle and geometric shape that can keep hot and cold liquid for up to 18 hours.