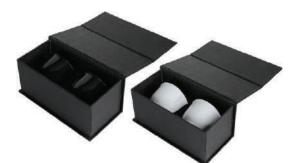

### Sopra Espresso Cups Set

This is a set of two stainless steel 80ml espresso cups that are sturdy and smooth, unbreakable and safe for long-term use, non-rusting, lightweight, and 100% recyclable with a double wall design to keep drinks hot or cold for hours.

Double Wall
Gift Set