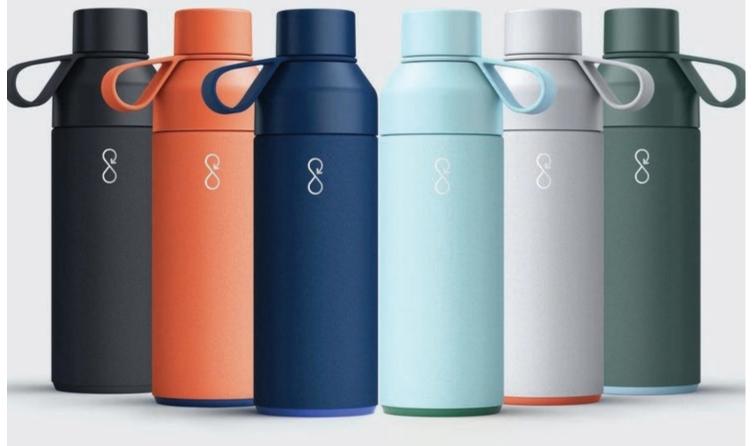

### Ocean Bottle - Brew

Satainless Steel Water Bottle

Ocean Bottle BREW keeps cold drinks cold, and hot drinks hot. Made from double wall vacuum-insulated stainless steel and recycled content. The anti-leak dual opening lid makes filling and cleaning a breeze. Plus, unlike most reusable bottles, Ocean Bottle is 100% dishwasher safe.