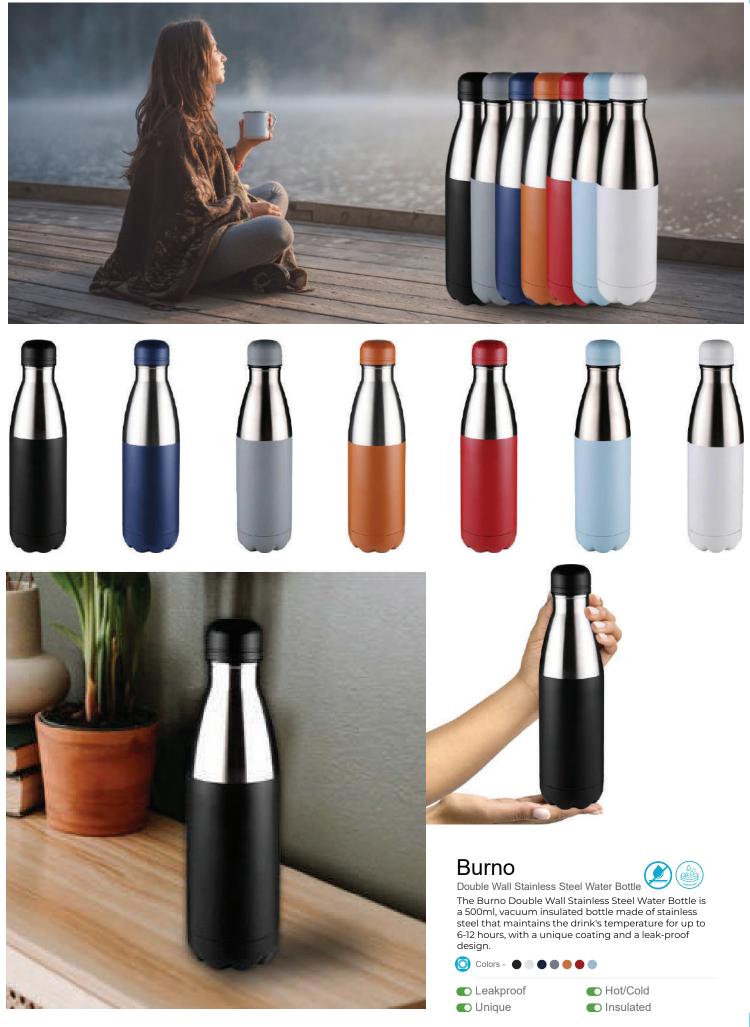

Leakproof

Trabby Double Wall Stainless Steel Bottle with Bamboo Lid and Base

The Trabby flask has an added touch of elegance with its bamboo lid and bottom feature. It is designed with double wall vacuum insulation that can keep your drink hot for up to 5 hours and cold for up to 15 hours. It can hold up to 520ml