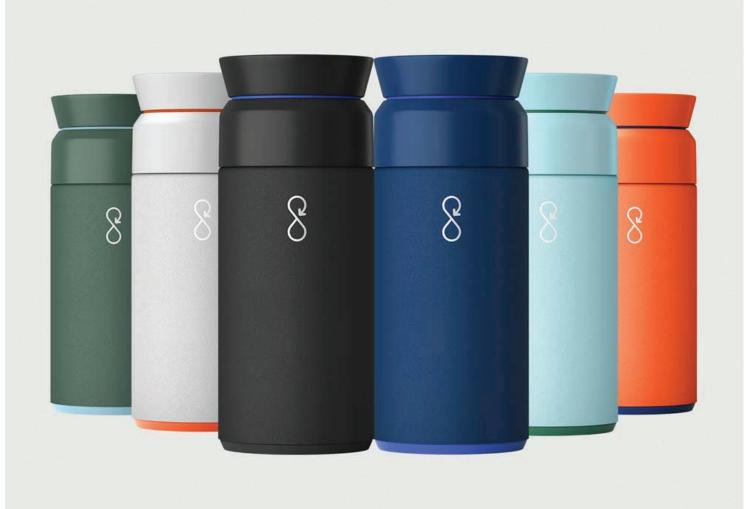

### Zuhalter

Stainless Steel Water Bottle with Temperature Lid The Zuhalter stainless steel water bottle is a great corporate gift with a unique temperature lid, BPA-free material, leakproof, keeps beverages hot and cold for up to 12 hours, and comes in a white gift box, ideal for branding using screen, UV printing, and laser engraving.

Temperature DisplayLeakproof

Eating & Drinking