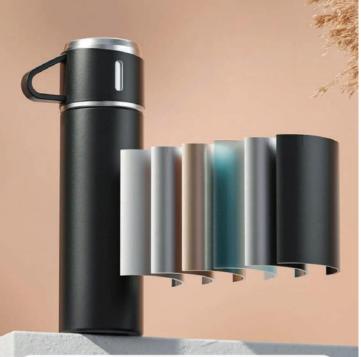

## Maglipi

Double Wall Flask Water Bottle

The Maglipli is our premium double-walled flask bottle made from spray paint-coated 201 stainless steel and 304 stainless steel inside. The outer surface has a small handle for easy carrying. The Maglipli has a 600 ml capacity, comes in four colors, and can keep liquids 5 hours hot or cold for 12 hours.

 Easy Carrying
 5 Hours Hot, 12 Hours Cold