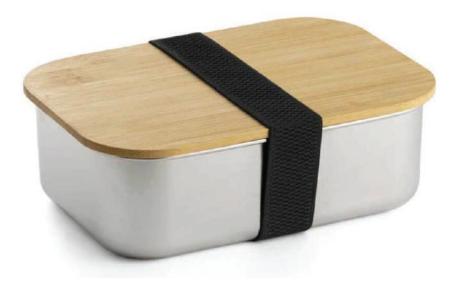

### Rabbit

|     | ( ) | , |
|-----|-----|---|
| Lid |     |   |

Stainless Steel Lunch Box with Bamboo The Rabbit Stainless Steel Lunch Box with Bamboo Lid is a stylish and durable lunch container that features a single-compartment design with a bamboo lid and black elastic band closure.

Twill Cotton C Stainless steel/Bamboo