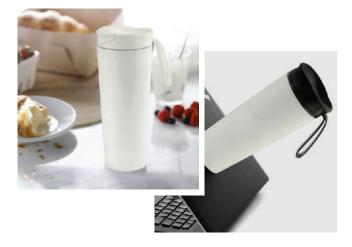

### Shinu

Stainless Steel Bottle with Bamboo Lid Shinu is a reliable water bottle option that is perfect for those who care about the environment. Made of stainless steel and designed with two walls, it's leakproof and able to maintain hot liquids for 8 hours and cold liquids for 24 hours. It has a capacity of 560ml.