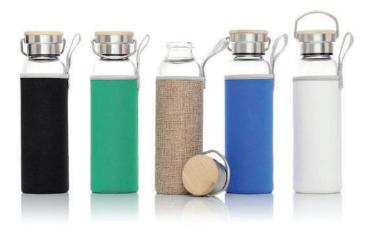

### Gusty

Glass Bottle with Handle and Sleeve

The Gusty bottle is made of borosilicate glass and comes with a bamboo lid and handle, as well as a colored sleeve, with a capacity of 500ml.

500 MLHandle

Borosilicate GlassEco Friendly

## Loxo

Glass Bottle with Sleeve

Opt for the eco-friendly and safe Loxo water bottle that is constructed with BPA and lead-free components, ensuring that you have nothing to worry about. Utilizing top-grade borosilicate glass, it can withstand high temperatures like no other commonly used glass. Its stylish protective cover serves as both a barrier to drops and an insulation layer, and it can hold up to 500 ml of liquid.

500 MLSleeve