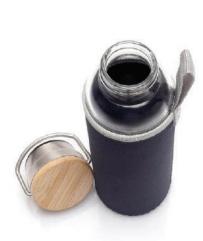

### Gusty

Glass Bottle with Handle and Sleeve

The Gusty bottle is made of borosilicate glass and comes with a bamboo lid and handle, as well as a colored sleeve, with a capacity of 500ml.

500 MLHandle

Borosilicate GlassEco Friendly

## Loxo

Glass Bottle with Sleeve

Opt for the eco-friendly and safe Loxo water bottle that is constructed with BPA and lead-free components, ensuring that you have nothing to worry about. Utilizing top-grade borosilicate glass, it can withstand high temperatures like no other commonly used glass. Its stylish protective cover serves as both a barrier to drops and an insulation layer, and it can hold up to 500 ml of liquid.

500 MLSleeve