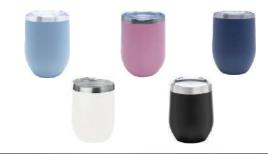

### Balade Drinkware Set

This double vacuum insulated travel cup made of high-quality materials can keep liquids hot or cold for 12 hours and comes with a multi-function cup cover for spill-free pouring. It is made of durable food grade 304 stainless steel and is suitable for daily use on travel, hikes or at school or work.