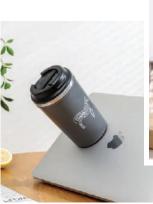

Double Wall Suction Mug Wizora is a double wall suction mug that won't tip over if you accidentally bump into it, but lifts straight up just like any other mug.

#### 🔘 Colors -

Easy to CarryS/S Inside, ABS Outside

Never Fall Mug The 470 ml Double walled suction tumbler mug is designed to securely hold to the surface to prevent spills and keep drinks at the desired temperature.