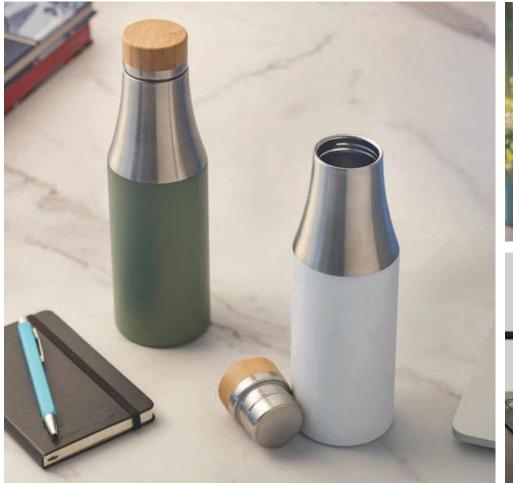

### Shinu

Stainless Steel Bottle with Bamboo Lid Shinu is a reliable water bottle option that is perfect for those who care about the environment. Made of stainless steel and designed with two walls, it's leakproof and able to maintain hot liquids for 8 hours and cold liquids for 24 hours. It has a capacity of 560ml.