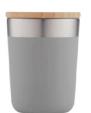

### Olimba

Stainless Steel Water Bottle

If you want a reusable water bottle that can keep your beverages hot or cold for hours and won't cause any condensation on the outside, Olimba is the perfect choice for you. With its double-walled vacuum stainless steel construction and a capacity of 450ml, it's the only bottle you'll need.