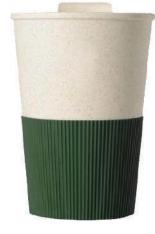

# Jivago Wheatstraw Mugs

Jivago is an eco-friendly and reusable 350ml coffee mug with a silicone grip that is dishwasher safe and comes packed in a kraft paper gift box.