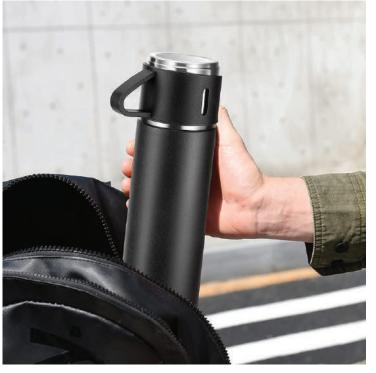

## Maglipi

Double Wall Flask Water Bottle

The Maglipli is our premium double-walled flask bottle made from spray paint-coated 201 stainless steel and 304 stainless steel inside. The outer surface has a small handle for easy carrying. The Maglipli has a 600 ml capacity, comes in four colors, and can keep liquids 5 hours hot or cold for 12 hours.

 Easy Carrying
 5 Hours Hot, 12 Hours Cold