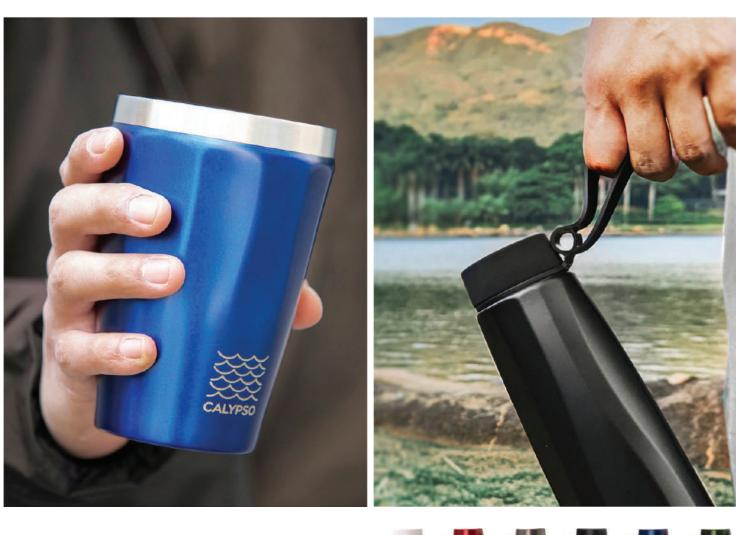

# Calypso Tumbler Double Wall Vacuum Tumbler

The Calypso tumbler has a sleek, unique design, a 330ml capacity, and is made from 304 stainless steel with double walled construction.

- 🔘 Colors 🕚
- 330 MLDouble Wall

Geometric Design8 Hours Hot, 16 Hours Cold

### Steba

Vacuum Bottle with Loop Steba is a stainless steel water bottle with thermal insulation that keeps cold drinks cold for 24 hours and hot drinks hot for 8 hours. It is designed with a double wall and has a carry handle to prevent leaks.