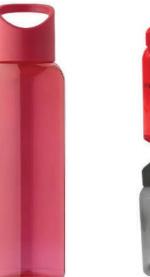

### Aasma

Tritan Sports Bottle

The Aasma Tritan Sports Bottle is a 650ml capacity water bottle made of durable BPA-free Tritan material.