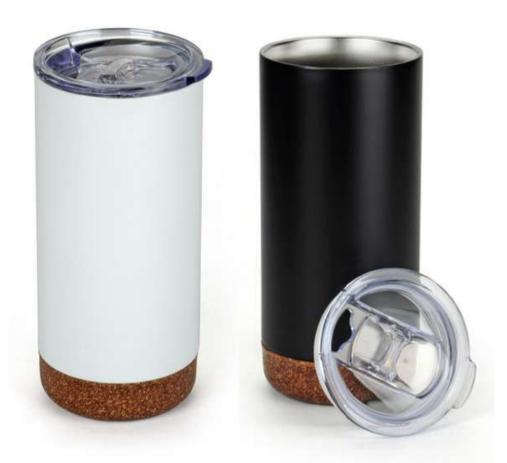

## STAINLESS STEEL MUG WITH CORK BASE

This double-walled vacuum insulation stainless steel tumbler is portable and keeps beverages cold and warm as the need may be.

Available in 480 ml capacity, the Kivera is available in striking white and black colors.