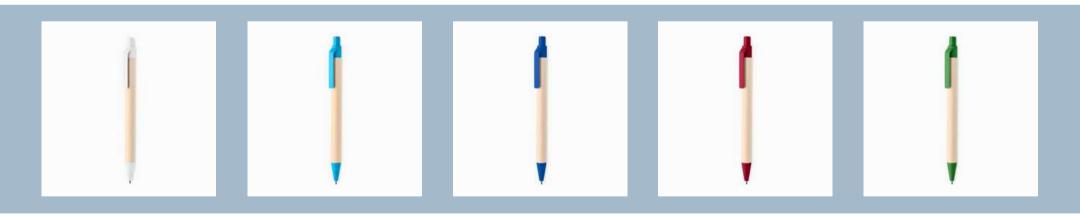

## RECYCLED MILK CARTON BALL PEN

This push-button ball pen is made from recycled milk cartons (70%) and contains 30% of recycled paper.

This environment-friendly ball pen is available in blue ink and six exterior colors.