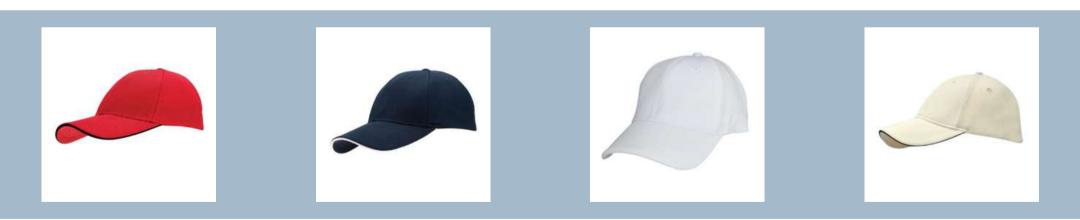

## PERFORMANCE CAPS

The Capsu has a premium-quality 6-panel constructed mesh spandex which uses the Strech-Fitting technology from Nu-Fit.

This stylish performance cap is a sustainable and eco-friendly product in five elegant colors.