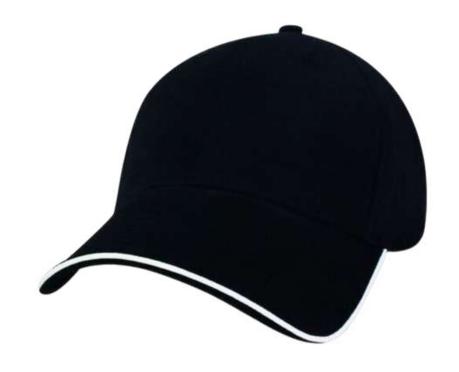

## PERFORMANCE CAPS

The Capsu has a premium-quality 6-panel constructed mesh spandex which uses the Strech-Fitting technology from Nu-Fit.

This stylish performance cap is a sustainable and eco-friendly product in five elegant colors.