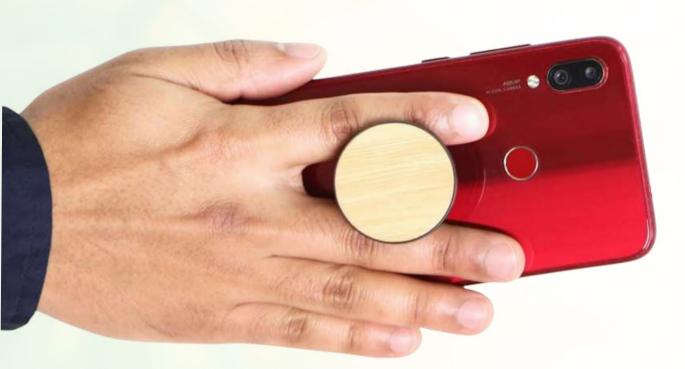

#### Pop Grip with **Bamboo** Surface

Bamboo phone holder, grip and stand. Your phone to use as a phone holder, phone stand and a grip with height adjustment feature.

## Pop Grip with Bamboo Surface

Bamboo phone holder, grip and stand. Your phone to use as a phone holder, phone stand and a grip with height adjustment feature.