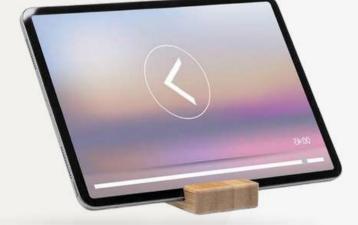

## Bamboo Mobile Holder & Stand

### Bamboo Mobile Holder & Stand

Bamboo holder for mobile devices (smartphones and tablets). Made with durable bamboo with lacquered finish and includes a slot/holder on both sides