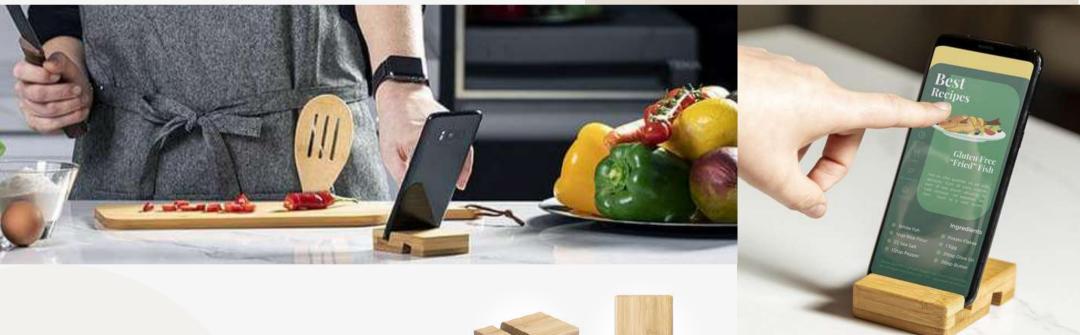

## Bamboo Mobile Holder & Stand

### Bamboo Mobile Holder & Stand

Bamboo holder for mobile devices (smartphones and tablets). Made with durable bamboo with lacquered finish and includes a slot/holder on both sides