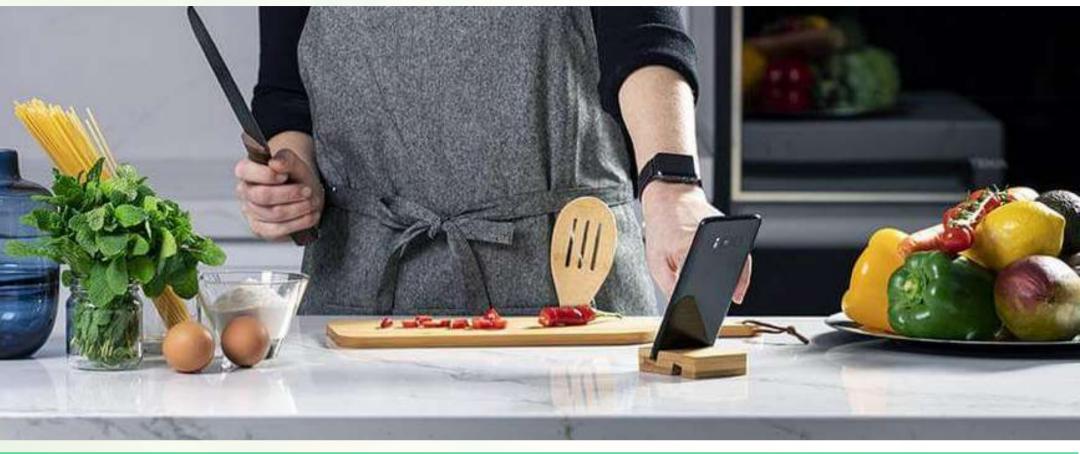

#### Bamboo Mobile Holder & Stand

Bamboo holder for mobile devices (smartphones and tablets). Made with durable bamboo with lacquered finish and includes a slot/holder on both sides

### Bamboo Mobile Holder & Stand

Bamboo holder for mobile devices (smartphones and tablets). Made with durable bamboo with lacquered finish and includes a slot/holder on both sides