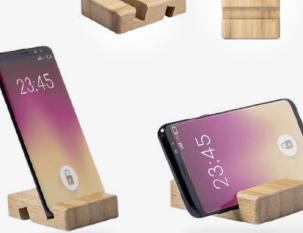

#### Bamboo Mobile Holder & Stand

Bamboo holder for mobile devices (smartphones and tablets). Made with durable bamboo with lacquered finish and includes a slot/holder on both sides

### Bamboo Mobile Holder & Stand

Bamboo holder for mobile devices (smartphones and tablets). Made with durable bamboo with lacquered finish and includes a slot/holder on both sides