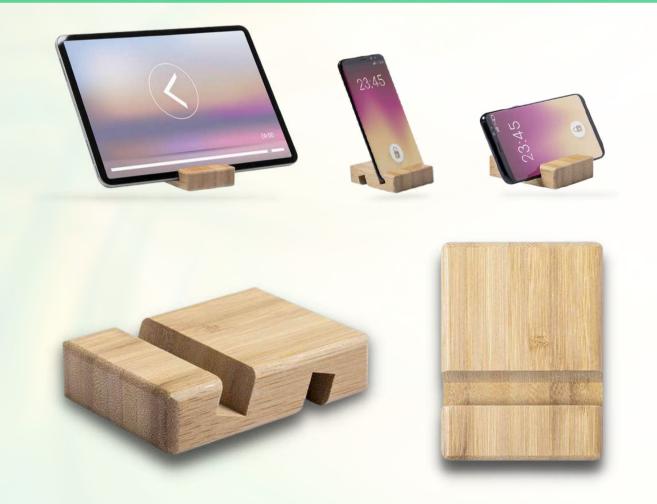

#### Bamboo Mobile Holder & Stand

Bamboo holder for mobile devices (smartphones and tablets). Made with durable bamboo with lacquered finish and includes a slot/holder on both sides

### Bamboo Mobile Holder & Stand

Bamboo holder for mobile devices (smartphones and tablets). Made with durable bamboo with lacquered finish and includes a slot/holder on both sides