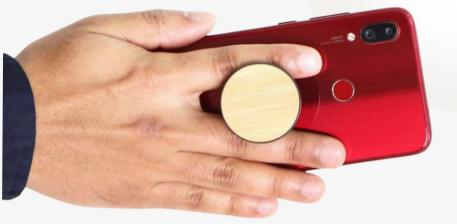

# Bamboo Pop Grip

## Pop Grip with Bamboo Surface

Bamboo phone holder, grip and stand. Your phone to use as a phone holder, phone stand and a grip with height adjustment feature.