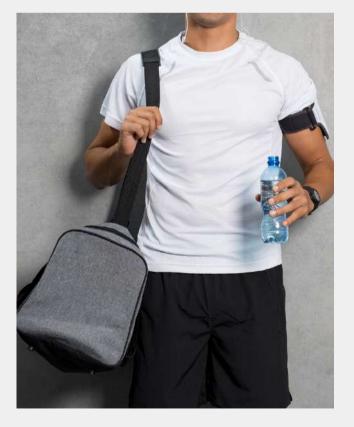

## PISON - DUFFEL BAG

The Pison is a classy duffel bag that makes travelling with lots of stuff a breeze. This duffel bag allows ample branding space for customised logo printing.