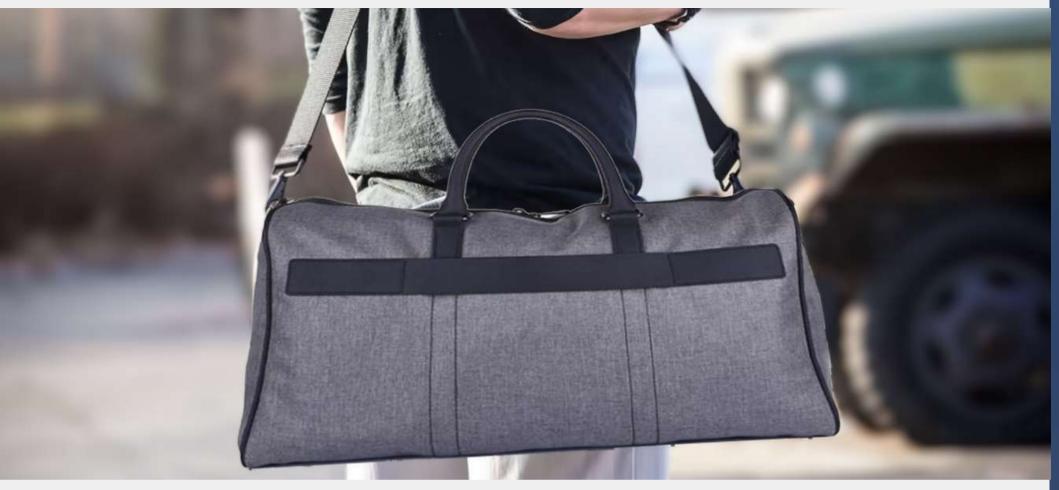

## PISON - DUFFEL BAG

The Pison is a classy duffel bag that makes travelling with lots of stuff a breeze. This duffel bag allows ample branding space for customised logo printing.