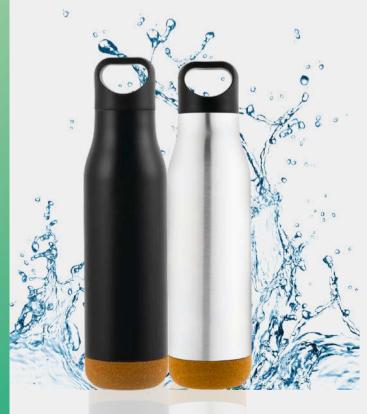

## MALAVE – STAINLESS STEEL BOTTLE WITH CORK BASE

Malave is a compact and elegant bottle made from stainless steel with a cork base, the Malave comes in a bold black and breezy silver colour. This 500 ml bottle offers ample space for effective marketing for your organisation and successful brand recall.