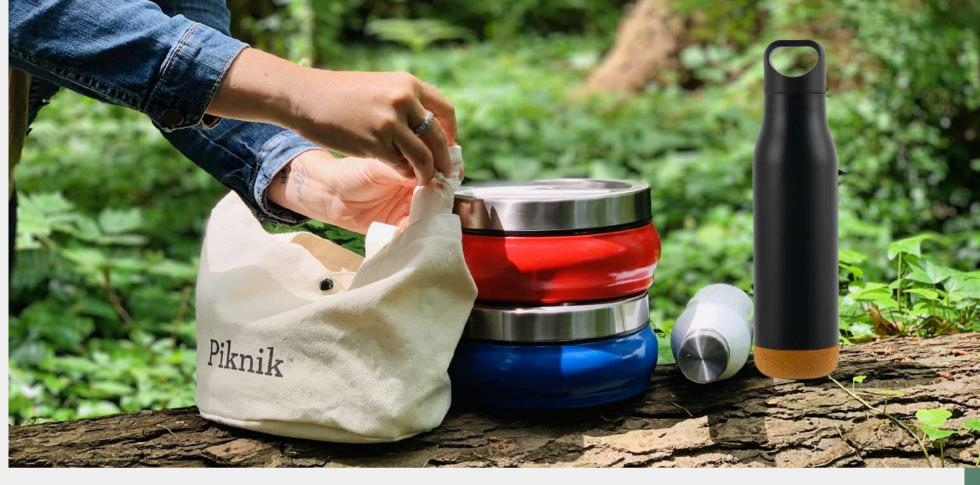

## MALAVE – STAINLESS STEEL BOTTLE WITH CORK BASE

Malave is a compact and elegant bottle made from stainless steel with a cork base, the Malave comes in a bold black and breezy silver colour. This 500 ml bottle offers ample space for effective marketing for your organisation and successful brand recall.