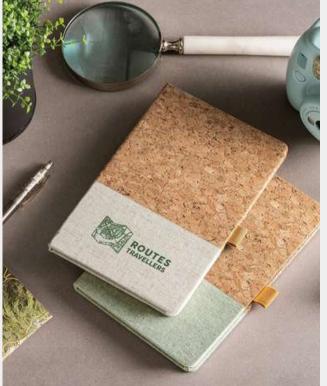

## GROSI – CORK AND LINEN A5 NOTEBOOK AND PEN SET

If you are an environmentconscious brand, the Grosi is a perfect corporate gifting item for you. This sustainable cork and linen notebook, and pen set come in an eco-friendly box, making it ideal for gifting.