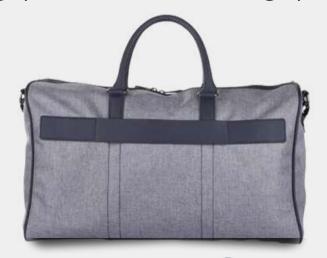

## PISON - DUFFEL BAG

The Pison is a classy duffel bag that makes travelling with lots of stuff a breeze. This duffel bag allows ample branding space for customised logo printing.