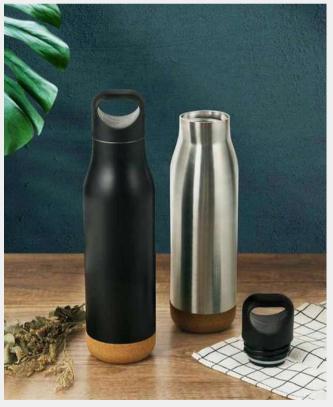

## MALAVE – STAINLESS STEEL BOTTLE WITH CORK BASE

Malave is a compact and elegant bottle made from stainless steel with a cork base, the Malave comes in a bold black and breezy silver colour. This 500 ml bottle offers ample space for effective marketing for your organisation and successful brand recall.