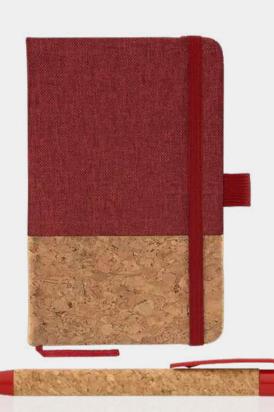

## GROSI – CORK AND LINEN A5 NOTEBOOK AND PEN SET

If you are an environmentconscious brand, the Grosi is a perfect corporate gifting item for you. This sustainable cork and linen notebook, and pen set come in an eco-friendly box, making it ideal for gifting.