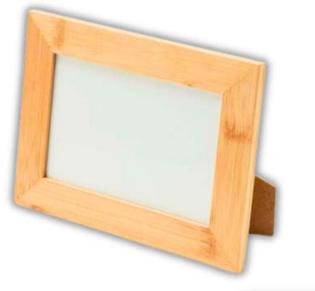

## TUFT - BAMBOO PHOTO FRAME

This portable and sleek charger is ideal for car mounting and allows you to navigate and use additional functions on the go.

The Tuft bamboo photo frame is a great pick. This 15 cm x10 cm bamboo photo frame is a valuable gift allowing your clients and employees to place their favourite photos on their desks.