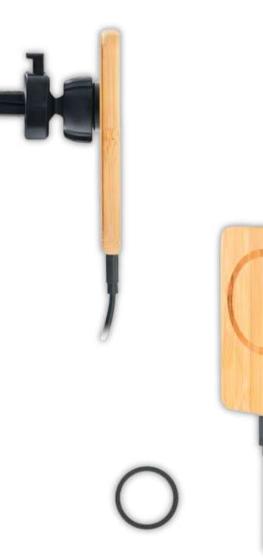

## INASO - 15W CAR MAGNETIC Bamboo Wireless Charger

This portable and sleek charger is ideal for car mounting and allows you to navigate and use additional functions on the go.

With a DC 9V/1.67A for quick charging, the Inaso is compatible with iPhone 12 and above. This sustainable magnetic bamboo charger has a magnetic metal ring to support the charging of other non-magnetic wireless phones.