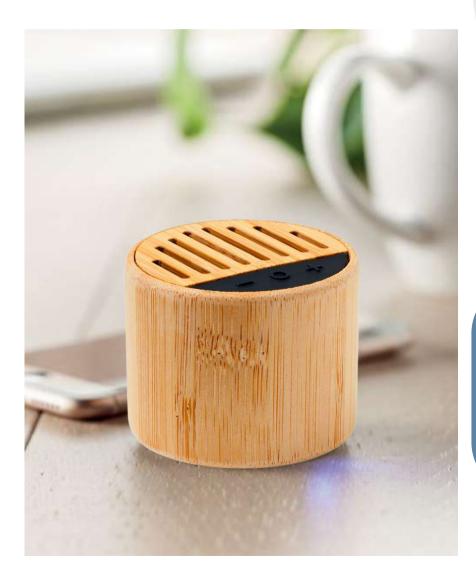

## VOKADO - BAMBOO BLUETOOTH SPEAKER

Our range of sustainable products have some stylish and functional technology corporate gifting items like the Vokado

Bluetooth speaker with a playtime of around 4 hours. The Vokado is a 5.3 wireless speaker in ABS with a bamboo casing and LED indicator. The speaker's 300 mAh battery allows ample playback time for group calls, video chats and listening to music.