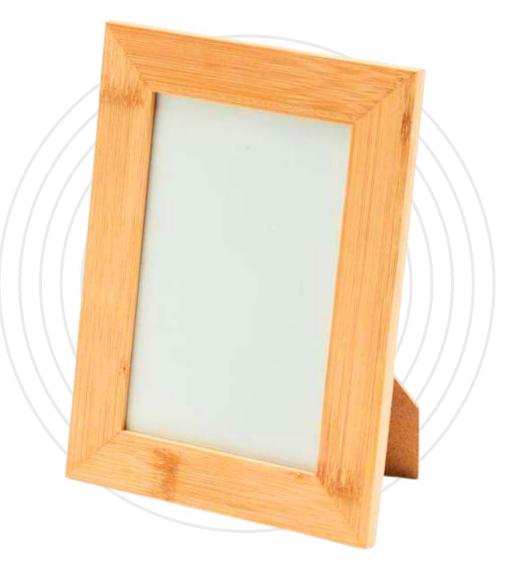

## TUFT - BAMBOO PHOTO FRAME

This portable and sleek charger is ideal for car mounting and allows you to navigate and use additional functions on the go.

The Tuft bamboo photo frame is a great pick. This 15 cm x10 cm bamboo photo frame is a valuable gift allowing your clients and employees to place their favourite photos on their desks.