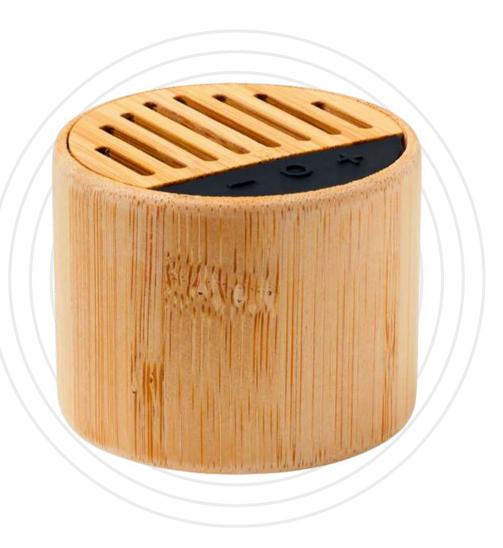

## VOKADO - BAMBOO BLUETOOTH SPEAKER

Our range of sustainable products have some stylish and functional technology corporate gifting items like the Vokado

Bluetooth speaker with a playtime of around 4 hours. The Vokado is a 5.3 wireless speaker in ABS with a bamboo casing and LED indicator. The speaker's 300 mAh battery allows ample playback time for group calls, video chats and listening to music.