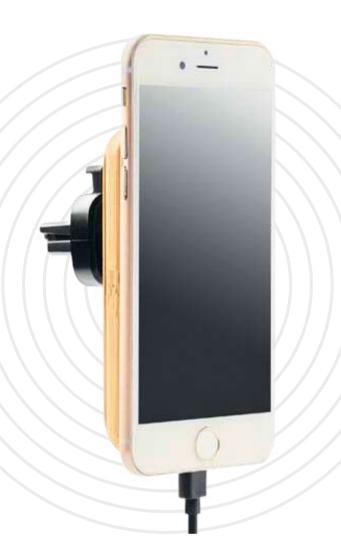

## INASO - 15W CAR MAGNETIC Bamboo Wireless Charger

This portable and sleek charger is ideal for car mounting and allows you to navigate and use additional functions on the go.

With a DC 9V/1.67A for quick charging, the Inaso is compatible with iPhone 12 and above. This sustainable magnetic bamboo charger has a magnetic metal ring to support the charging of other non-magnetic wireless phones.